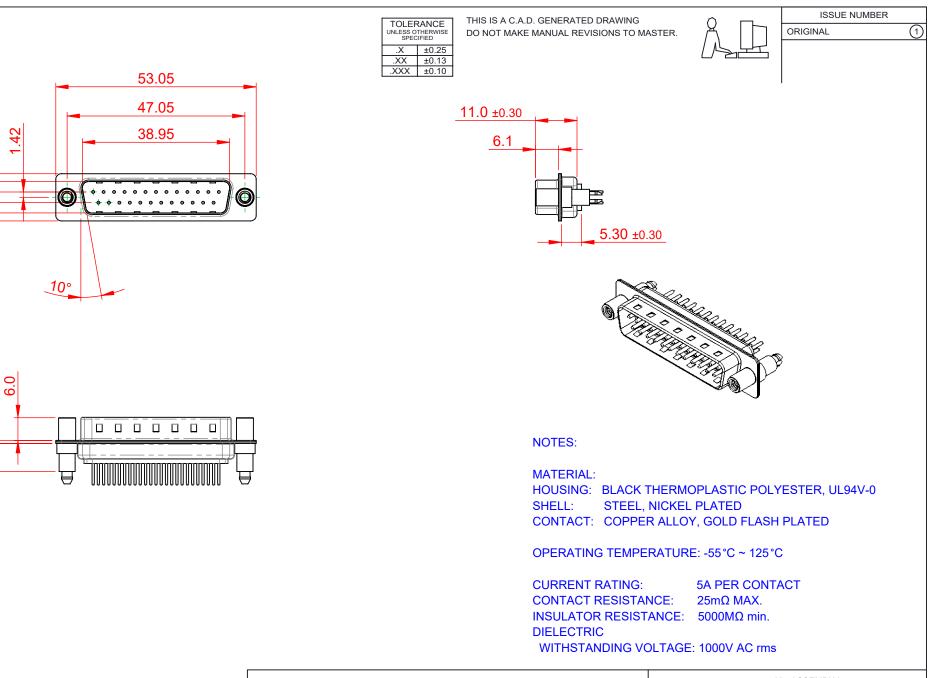

|                                                                                |                                                                                                                                                                                                                | SW REFERENCE NO.: 627 ASSEMBLY |                 |       |  |
|--------------------------------------------------------------------------------|----------------------------------------------------------------------------------------------------------------------------------------------------------------------------------------------------------------|--------------------------------|-----------------|-------|--|
| 627 SERIES D-SUB (                                                             | ONNECTOR                                                                                                                                                                                                       | DRAWN: C.B                     | DATE: AUG. 01/2 | 018   |  |
|                                                                                |                                                                                                                                                                                                                | CHECKED:                       | DATE:           | DATE: |  |
| EDAC INC<br>TORONTO, ONTARIO<br>CANADA<br>YOUR CONNECTION TO QUALITY & SERVICE | THESE DRAWINGS AND SPECIFICATIONS<br>ARE THE PROPERTY OF EDAC INC.,AND<br>SHALL NOT BE REPRODUCED,OR COPIED<br>OR USED AS THE BASIS FOR THE<br>MANUFACTURE OR SALE OF APPARATUS<br>WITHOUT WRITTEN PERMISSION. | SCALE: 1:1                     | SHEET 1 OF      | 1     |  |
|                                                                                |                                                                                                                                                                                                                | DRAWING NUMBER: 627-N          | 25-220-BN6      | ISSUE |  |
|                                                                                |                                                                                                                                                                                                                | PART NUMBER: 627-N             | 25-220-BN6      | 1     |  |