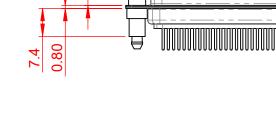

|                                                                                |                                                                                                                                                                                                                | SW REFERENCE NO.: 627 ASSEMBLY |                 |       |  |
|--------------------------------------------------------------------------------|----------------------------------------------------------------------------------------------------------------------------------------------------------------------------------------------------------------|--------------------------------|-----------------|-------|--|
| 627 SERIES D-SUB (                                                             | ONNECTOR                                                                                                                                                                                                       | DRAWN: C.B                     | DATE: AUG. 01/2 | 018   |  |
|                                                                                |                                                                                                                                                                                                                | CHECKED:                       | DATE:           | DATE: |  |
| EDAC INC<br>TORONTO, ONTARIO<br>CANADA<br>YOUR CONNECTION TO QUALITY & SERVICE | THESE DRAWINGS AND SPECIFICATIONS<br>ARE THE PROPERTY OF EDAC INC.,AND<br>SHALL NOT BE REPRODUCED,OR COPIED<br>OR USED AS THE BASIS FOR THE<br>MANUFACTURE OR SALE OF APPARATUS<br>WITHOUT WRITTEN PERMISSION. | SCALE: 1:1                     | SHEET 1 OF      | 1     |  |
|                                                                                |                                                                                                                                                                                                                | DRAWING NUMBER: 627-N          | 25-220-BN6      | ISSUE |  |
|                                                                                |                                                                                                                                                                                                                | PART NUMBER: 627-N             | 25-220-BN6      | 1     |  |