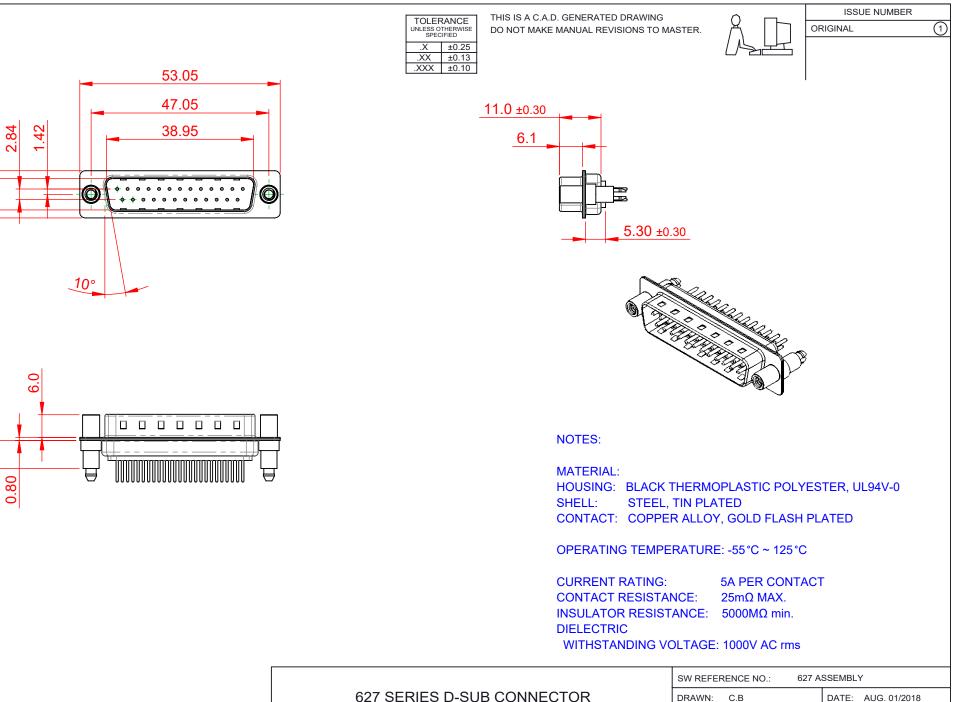

7.4

12.50 8.30

> THIS SERIES FULLY CONFORMS TO THE EUROPEAN UNION DIRECTIVES 2011/65/EU FOR RoHS COMPLIANCY.

EDAC INC TORONTO, ONTARIO CANADA

THESE DRAWINGS AND SPECIFICATIONS ARE THE PROPERTY OF EDAC INC..AND SHALL NOT BE REPRODUCED, OR COPIED OR USED AS THE BASIS FOR THE MANUFACTURE OR SALE OF APPARATUS WITHOUT WRITTEN PERMISSION.

| SW REFERENCE NO.: 627 ASSEMBLY |                    |       |
|--------------------------------|--------------------|-------|
| DRAWN: C.B                     | DATE: AUG. 01/2018 |       |
| CHECKED:                       | DATE:              |       |
| SCALE: 1:1                     | SHEET 1 OF         | 1     |
| RAWING NUMBER: 627-M25-220-BT6 |                    | ISSUE |
| PART NUMBER: 627-M25-220-BT6   |                    | 1     |