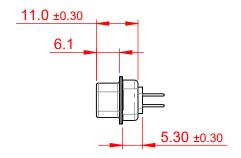

| SW REFERENCE NO.: 627 ASSEMBLY  |                    |
|---------------------------------|--------------------|
| DRAWN: C.B                      | DATE: AUG. 01/2018 |
| CHECKED:                        | DATE:              |
| SCALE: 1:1                      | SHEET 1 OF 1       |
| DRAWING NUMBER: 627-M25-220-GT1 |                    |

627-M25-220-GT1