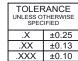

| SW REFERENCE NO.: 627 ASSEMBLY  |                    |
|---------------------------------|--------------------|
| DRAWN: C.B                      | DATE: AUG. 01/2018 |
| CHECKED:                        | DATE:              |
| SCALE: 1:1                      | SHEET 1 OF 1       |
| DRAWING NUMBER: 627-M25-220-GT1 |                    |

627-M25-220-GT1