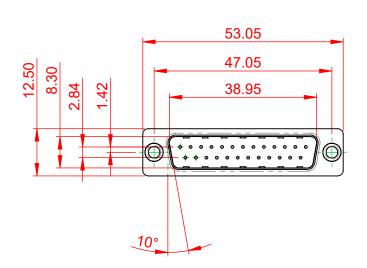

| SW REFERENCE NO.: 627 ASSEMBLY  |                    |
|---------------------------------|--------------------|
| DRAWN: C.B                      | DATE: AUG. 01/2018 |
| CHECKED:                        | DATE:              |
| SCALE: 1:1                      | SHEET 1 OF 1       |
| DRAWING NUMBER: 627-M25-220-GT1 |                    |

627-M25-220-GT1