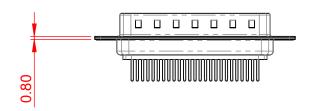

| SW REFERENCE NO.: 627 ASSEMBLY  |                    |
|---------------------------------|--------------------|
| DRAWN: C.B                      | DATE: AUG. 01/2018 |
| CHECKED:                        | DATE:              |
| SCALE: 1:1                      | SHEET 1 OF 1       |
| DRAWING NUMBER: 627-M25-220-GT1 |                    |

627-M25-220-GT1