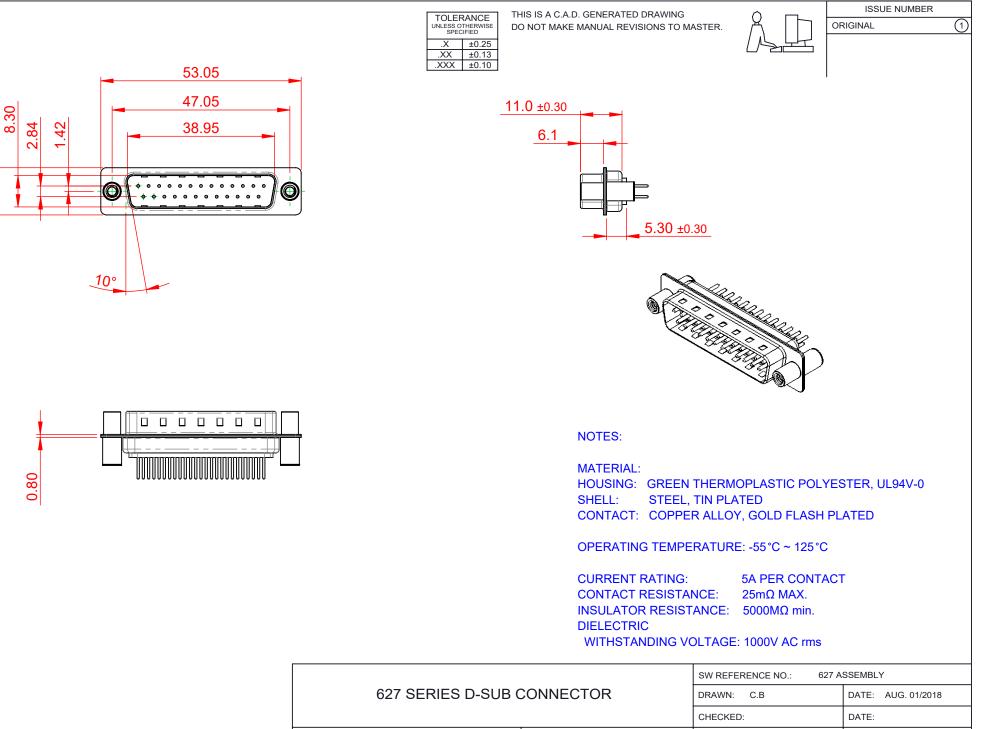

COMPLIANT

12.50

THIS SERIES FULLY CONFORMS TO THE EUROPEAN UNION DIRECTIVES 2011/65/EU FOR RoHS COMPLIANCY.

EDAC INC TORONTO, ONTARIO CANADA

THESE DRAWINGS AND SPECIFICATIONS ARE THE PROPERTY OF EDAC INC..AND SHALL NOT BE REPRODUCED, OR COPIED OR USED AS THE BASIS FOR THE MANUFACTURE OR SALE OF APPARATUS WITHOUT WRITTEN PERMISSION.

| SW REFERENCE NO.: 627 ASSEMBLY        |                    |
|---------------------------------------|--------------------|
| DRAWN: C.B                            | DATE: AUG. 01/2018 |
| CHECKED:                              | DATE:              |
| SCALE: 1:1                            | SHEET 1 OF 1       |
| DRAWING NUMBER: 627-M25-220-GT4 ISSUE |                    |
| PART NUMBER: 627-M25-220-GT4 1        |                    |
|                                       |                    |