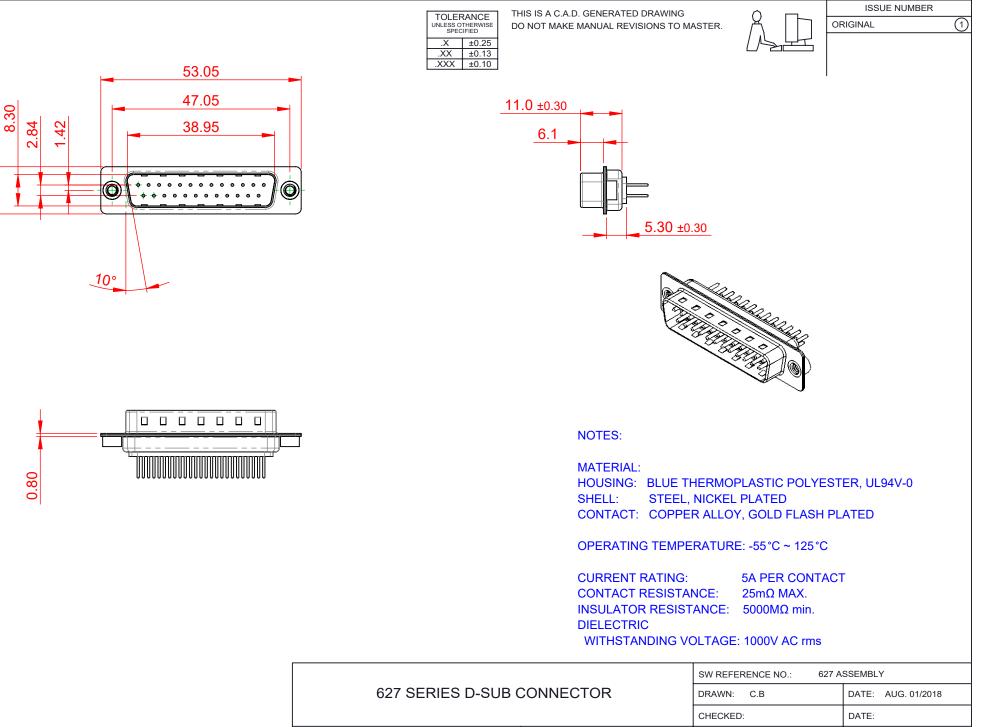

COMPLIANT

12.50

THIS SERIES FULLY CONFORMS TO THE EUROPEAN UNION DIRECTIVES 2011/65/EU FOR RoHS COMPLIANCY.

EDAC INC TORONTO, ONTARIO CANADA

THESE DRAWINGS AND SPECIFICATIONS ARE THE PROPERTY OF EDAC INC..AND SHALL NOT BE REPRODUCED, OR COPIED OR USED AS THE BASIS FOR THE MANUFACTURE OR SALE OF APPARATUS WITHOUT WRITTEN PERMISSION.

| SW REFERENCE NO.: 627 ASSEMBLY |                 |                    |   |       |   |
|--------------------------------|-----------------|--------------------|---|-------|---|
| DRAWN: C.B                     |                 | DATE: AUG. 01/2018 |   |       |   |
| CHECKED:                       |                 | DATE:              |   |       |   |
| SCALE: 1:1                     |                 | SHEET              | 1 | OF    | 1 |
| DRAWING NUMBER:                | 627-M25-220-LN2 |                    |   | ISSUE |   |
| PART NUMBER:                   | 627-M25-220-LN2 |                    |   | 1     |   |
|                                |                 |                    |   |       |   |