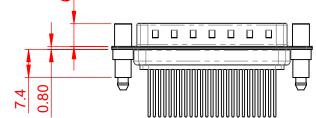

## 5.30 ±0.30

(1)

NOTES:

MATERIAL:

HOUSING: BLACK THERMOPLASTIC POLYESTER, UL94V-0 STEEL, TIN PLATED SHELL: CONTACT: COPPER ALLOY, GOLD FLASH PLATED

OPERATING TEMPERATURE: -55°C ~ 125°C

**CURRENT RATING: 5A PER CONTACT** CONTACT RESISTANCE:  $25m\Omega$  MAX. INSULATOR RESISTANCE: 5000MΩ min. DIELECTRIC WITHSTANDING VOLTAGE: 1000V AC rms