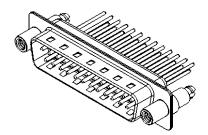

| 627 SERIES D-SUB CONNECTOR                                                     |                                                                                                                                                                                                                | SW REFERENCE NO.: 627 ASSEMBLY |                  |       |
|--------------------------------------------------------------------------------|----------------------------------------------------------------------------------------------------------------------------------------------------------------------------------------------------------------|--------------------------------|------------------|-------|
|                                                                                |                                                                                                                                                                                                                | DRAWN: C.B                     | DATE: AUG. 01/20 | )18   |
|                                                                                |                                                                                                                                                                                                                | CHECKED:                       | DATE:            |       |
| EDAG INC<br>TORONTO, ONTARIO<br>CANADA<br>YOUR CONNECTION TO QUALITY & SERVICE | THESE DRAWINGS AND SPECIFICATIONS<br>ARE THE PROPERTY OF EDAC INC.,AND<br>SHALL NOT BE REPRODUCED,OR COPIED<br>OR USED AS THE BASIS FOR THE<br>MANUFACTURE OR SALE OF APPARATUS<br>WITHOUT WRITTEN PERMISSION. | SCALE: 1:1                     | SHEET 1 OF       | 1     |
|                                                                                |                                                                                                                                                                                                                | DRAWING NUMBER: 627-M25        | -223-BT6         | ISSUE |
|                                                                                |                                                                                                                                                                                                                | PART NUMBER: 627-M25           | -223-BT6         | 1     |