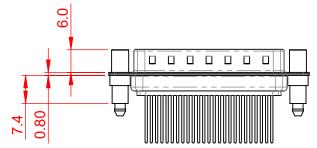

## 5.30 ±0.30

(1)

NOTES:

MATERIAL:

HOUSING: BLACK THERMOPLASTIC POLYESTER, UL94V-0 STEEL, TIN PLATED SHELL: CONTACT: COPPER ALLOY, GOLD FLASH PLATED

OPERATING TEMPERATURE: -55°C ~ 125°C

**CURRENT RATING: 5A PER CONTACT** CONTACT RESISTANCE:  $25m\Omega$  MAX. INSULATOR RESISTANCE: 5000MΩ min. DIELECTRIC WITHSTANDING VOLTAGE: 1000V AC rms