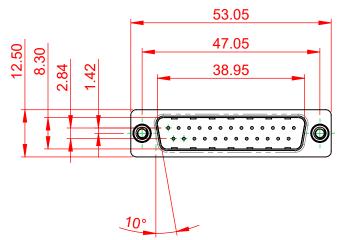

| 627 SERIES D-SUB CONNECTOR                                                     |                                                                                                                                                                                                                | SW REFERENCE NO.: 627 ASSEMBLY |                  |       |
|--------------------------------------------------------------------------------|----------------------------------------------------------------------------------------------------------------------------------------------------------------------------------------------------------------|--------------------------------|------------------|-------|
|                                                                                |                                                                                                                                                                                                                | DRAWN: C.B                     | DATE: AUG. 01/20 | )18   |
|                                                                                |                                                                                                                                                                                                                | CHECKED:                       | DATE:            |       |
| EDAG INC<br>TORONTO, ONTARIO<br>CANADA<br>YOUR CONNECTION TO QUALITY & SERVICE | THESE DRAWINGS AND SPECIFICATIONS<br>ARE THE PROPERTY OF EDAC INC.,AND<br>SHALL NOT BE REPRODUCED,OR COPIED<br>OR USED AS THE BASIS FOR THE<br>MANUFACTURE OR SALE OF APPARATUS<br>WITHOUT WRITTEN PERMISSION. | SCALE: 1:1                     | SHEET 1 OF       | 1     |
|                                                                                |                                                                                                                                                                                                                | DRAWING NUMBER: 627-M25        | -223-BT6         | ISSUE |
|                                                                                |                                                                                                                                                                                                                | PART NUMBER: 627-M25           | -223-BT6         | 1     |