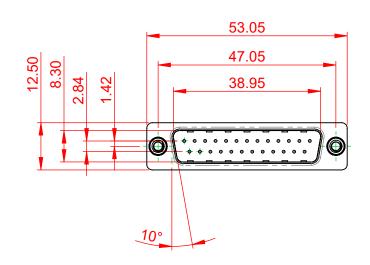

## 6.1 5.30 ±0.30

(1)

NOTES:

MATERIAL:

HOUSING: GREEN THERMOPLASTIC POLYESTER, UL94V-0 STEEL, NICKEL PLATED SHELL: CONTACT: COPPER ALLOY, GOLD FLASH PLATED

OPERATING TEMPERATURE: -55°C ~ 125°C

**CURRENT RATING: 5A PER CONTACT** CONTACT RESISTANCE:  $25m\Omega$  MAX. INSULATOR RESISTANCE: 5000MΩ min. DIELECTRIC WITHSTANDING VOLTAGE: 1000V AC rms

| 627 SERIES D-SUB CONNECTOR             |                                                                                                                                                                                                                | SW REFERENCE NO.: 627 ASSEMBLY |                 |       |
|----------------------------------------|----------------------------------------------------------------------------------------------------------------------------------------------------------------------------------------------------------------|--------------------------------|-----------------|-------|
|                                        |                                                                                                                                                                                                                | DRAWN: C.B                     | DATE: AUG. 01/2 | 018   |
|                                        |                                                                                                                                                                                                                | CHECKED:                       | DATE:           |       |
| EDAC INC<br>TORONTO, ONTARIO<br>CANADA | THESE DRAWINGS AND SPECIFICATIONS<br>ARE THE PROPERTY OF EDAC INC.,AND<br>SHALL NOT BE REPRODUCED,OR COPIED<br>OR USED AS THE BASIS FOR THE<br>MANUFACTURE OR SALE OF APPARATUS<br>WITHOUT WRITTEN PERMISSION. | SCALE: 1:1                     | SHEET 1 OF      | 1     |
|                                        |                                                                                                                                                                                                                | DRAWING NUMBER: 627-M          | 25-223-GN6      | ISSUE |
| YOUR CONNECTION TO QUALITY & SERVICE   |                                                                                                                                                                                                                | PART NUMBER: 627-M             | 25-223-GN6      | 1     |