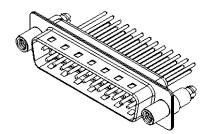

| 627 SERIES D-SUB CONNECTOR             |                                                                                                                                                                                                                | SW REFERENCE NO.: 627 ASSEMBLY |                 |       |
|----------------------------------------|----------------------------------------------------------------------------------------------------------------------------------------------------------------------------------------------------------------|--------------------------------|-----------------|-------|
|                                        |                                                                                                                                                                                                                | DRAWN: C.B                     | DATE: AUG. 01/2 | 018   |
|                                        |                                                                                                                                                                                                                | CHECKED:                       | DATE:           |       |
| EDAC INC<br>TORONTO, ONTARIO<br>CANADA | THESE DRAWINGS AND SPECIFICATIONS<br>ARE THE PROPERTY OF EDAC INC.,AND<br>SHALL NOT BE REPRODUCED,OR COPIED<br>OR USED AS THE BASIS FOR THE<br>MANUFACTURE OR SALE OF APPARATUS<br>WITHOUT WRITTEN PERMISSION. | SCALE: 1:1                     | SHEET 1 OF      | 1     |
|                                        |                                                                                                                                                                                                                | DRAWING NUMBER: 627-M          | 25-223-GN6      | ISSUE |
| YOUR CONNECTION TO QUALITY & SERVICE   |                                                                                                                                                                                                                | PART NUMBER: 627-M             | 25-223-GN6      | 1     |