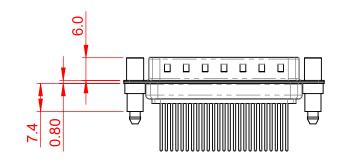

## 6.1 5.30 ±0.30

(1)

NOTES:

MATERIAL:

HOUSING: GREEN THERMOPLASTIC POLYESTER, UL94V-0 STEEL, NICKEL PLATED SHELL: CONTACT: COPPER ALLOY, GOLD FLASH PLATED

OPERATING TEMPERATURE: -55°C ~ 125°C

**CURRENT RATING: 5A PER CONTACT** CONTACT RESISTANCE:  $25m\Omega$  MAX. INSULATOR RESISTANCE: 5000MΩ min. DIELECTRIC WITHSTANDING VOLTAGE: 1000V AC rms

| 627 SERIES D-SUB CONNECTOR             |                                                                                                                                                                                                                | SW REFERENCE NO.: 627 ASSEMBLY |                 |       |
|----------------------------------------|----------------------------------------------------------------------------------------------------------------------------------------------------------------------------------------------------------------|--------------------------------|-----------------|-------|
|                                        |                                                                                                                                                                                                                | DRAWN: C.B                     | DATE: AUG. 01/2 | 018   |
|                                        |                                                                                                                                                                                                                | CHECKED:                       | DATE:           |       |
| EDAC INC<br>TORONTO, ONTARIO<br>CANADA | THESE DRAWINGS AND SPECIFICATIONS<br>ARE THE PROPERTY OF EDAC INC.,AND<br>SHALL NOT BE REPRODUCED,OR COPIED<br>OR USED AS THE BASIS FOR THE<br>MANUFACTURE OR SALE OF APPARATUS<br>WITHOUT WRITTEN PERMISSION. | SCALE: 1:1                     | SHEET 1 OF      | 1     |
|                                        |                                                                                                                                                                                                                | DRAWING NUMBER: 627-M          | 25-223-GN6      | ISSUE |
| YOUR CONNECTION TO QUALITY & SERVICE   |                                                                                                                                                                                                                | PART NUMBER: 627-M             | 25-223-GN6      | 1     |