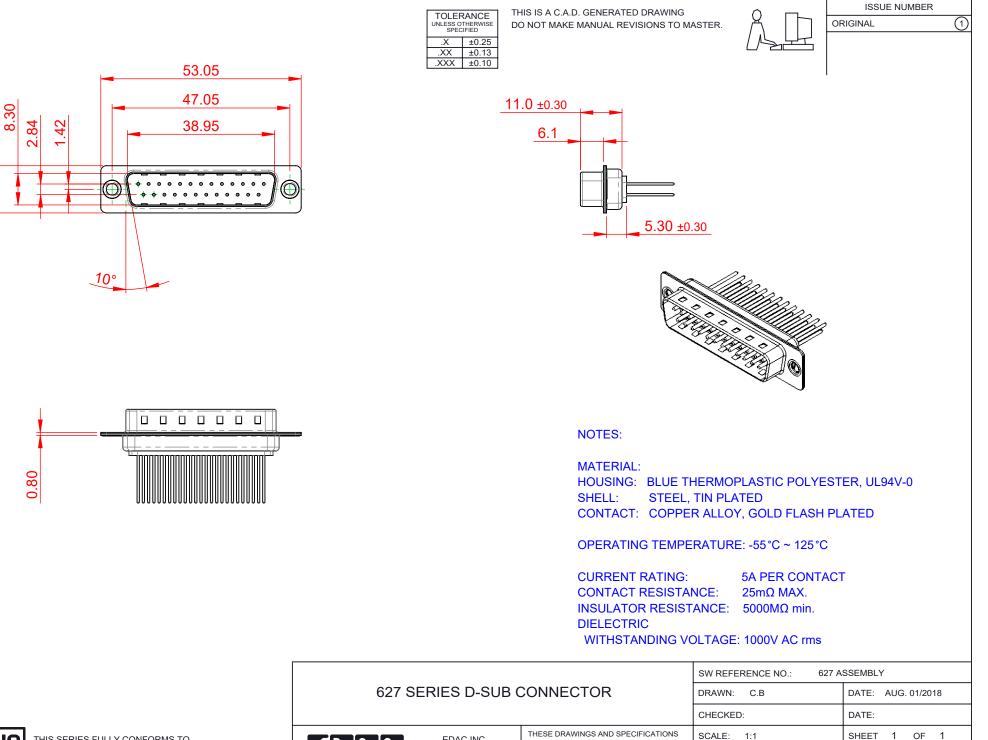

COMPLIANT

12.50

THIS SERIES FULLY CONFORMS TO THE EUROPEAN UNION DIRECTIVES 2011/65/EU FOR RoHS COMPLIANCY.

EDAC INC TORONTO, ONTARIO CANADA

ARE THE PROPERTY OF EDAC INC. AND SHALL NOT BE REPRODUCED, OR COPIED С OR USED AS THE BASIS FOR THE MANUFACTURE OR SALE OF APPARATUS P WITHOUT WRITTEN PERMISSION.

| DRAWN: C.B                   |                 | DATE: AUG. 01/2018 |   |       |   |
|------------------------------|-----------------|--------------------|---|-------|---|
| CHECKED:                     |                 | DATE:              |   |       |   |
| SCALE: 1:1                   |                 | SHEET              | 1 | OF    | 1 |
| DRAWING NUMBER:              | 627-M25-223-LT1 |                    |   | ISSUE |   |
| PART NUMBER: 627-M25-223-LT1 |                 |                    |   | 1     |   |
|                              |                 |                    |   |       |   |