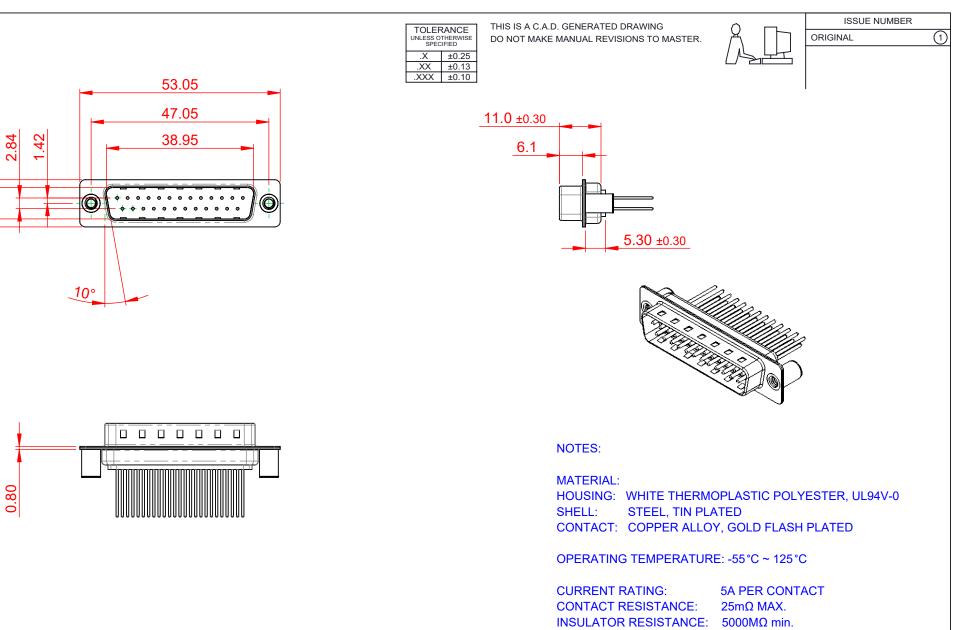

| INSULATOR RESIST | ANCE:   | 5000MΩ min.  |
|------------------|---------|--------------|
| DIELECTRIC       |         |              |
| WITHSTANDING V   | OLTAGE: | 1000V AC rms |
|                  |         |              |
|                  |         |              |