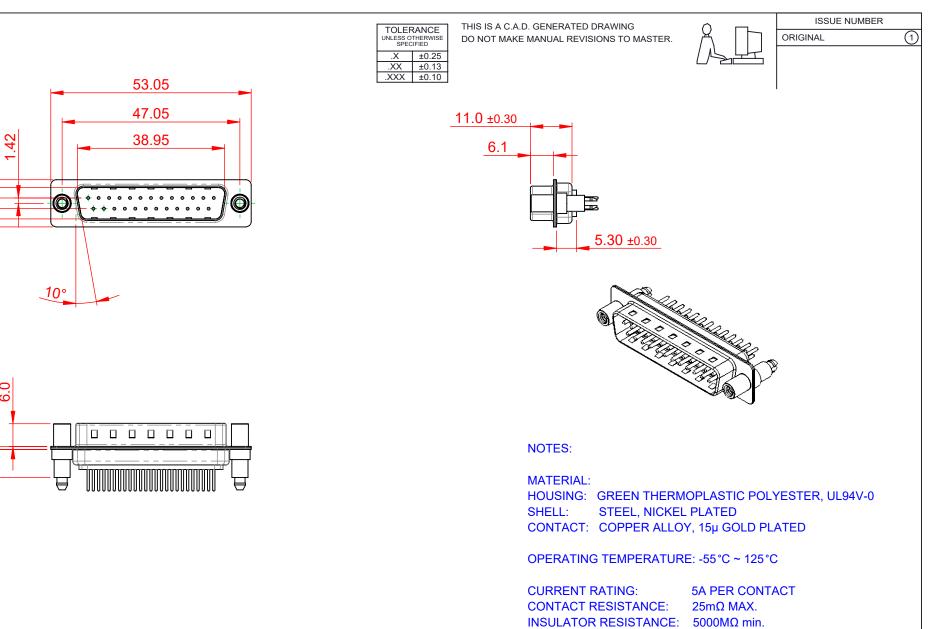

| 627 SERIES D-SUB CONNECTOR                                                     |                                                                                                                                                                                                                | SW REFERENCE NO.: 627 ASSEMBLY |          |                    |       |
|--------------------------------------------------------------------------------|----------------------------------------------------------------------------------------------------------------------------------------------------------------------------------------------------------------|--------------------------------|----------|--------------------|-------|
|                                                                                |                                                                                                                                                                                                                | DRAWN: C.B                     |          | DATE: AUG. 01/2018 |       |
|                                                                                |                                                                                                                                                                                                                | CHECKED:                       |          | DATE:              |       |
| EDAC INC<br>TORONTO, ONTARIO<br>CANADA<br>YOUR CONNECTION TO QUALITY & SERVICE | THESE DRAWINGS AND SPECIFICATIONS<br>ARE THE PROPERTY OF EDAC INC.,AND<br>SHALL NOT BE REPRODUCED,OR COPIED<br>OR USED AS THE BASIS FOR THE<br>MANUFACTURE OR SALE OF APPARATUS<br>WITHOUT WRITTEN PERMISSION. | SCALE: 1:1                     |          | SHEET 1 OF         | 1     |
|                                                                                |                                                                                                                                                                                                                | DRAWING NUMBER:                | 627-M25- | 320-GN6            | ISSUE |
|                                                                                |                                                                                                                                                                                                                | PART NUMBER:                   | 627-M25- | 320-GN6            | 1     |

DIELECTRIC

WITHSTANDING VOLTAGE: 1000V AC rms

## COMPLIANT

12.50 8.30

84

N

THIS SERIES FULLY CONFORMS TO THE EUROPEAN UNION DIRECTIVES 2011/65/EU FOR RoHS COMPLIANCY.