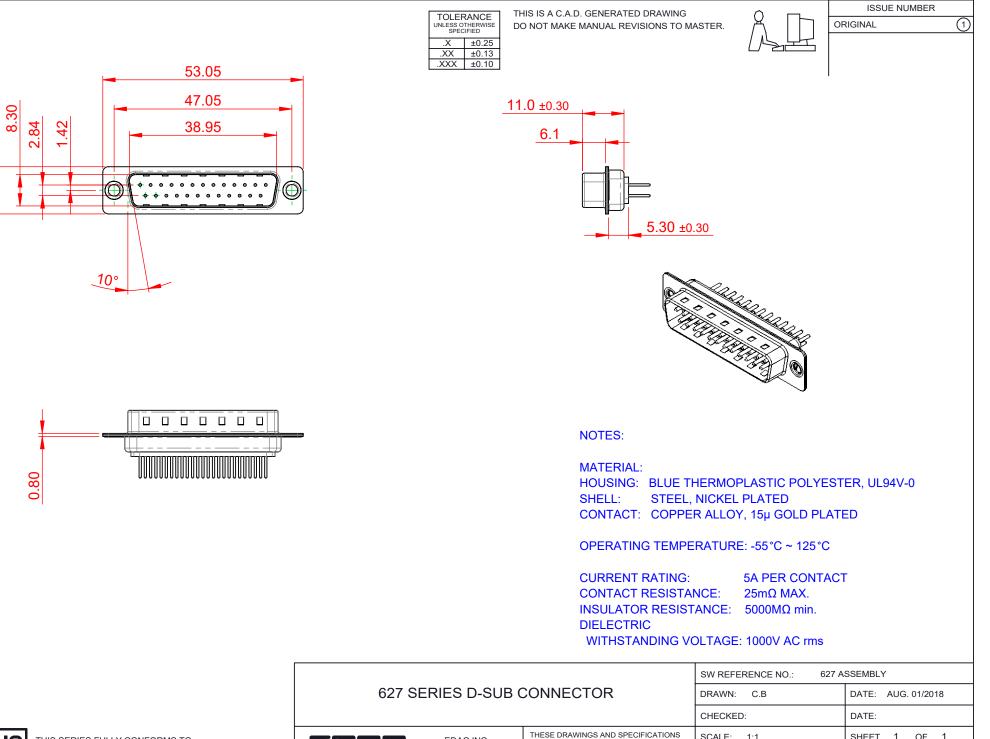

COMPLIANT

12.50

THIS SERIES FULLY CONFORMS TO THE EUROPEAN UNION DIRECTIVES 2011/65/EU FOR RoHS COMPLIANCY.

EDAC INC TORONTO, ONTARIO CANADA

ARE THE PROPERTY OF EDAC INC..AND SHALL NOT BE REPRODUCED, OR COPIED OR USED AS THE BASIS FOR THE MANUFACTURE OR SALE OF APPARATUS WITHOUT WRITTEN PERMISSION.

| SWITCH ERENCE NO 627 AGGEMBET |                 |                    |       |
|-------------------------------|-----------------|--------------------|-------|
| DRAWN: C.B                    |                 | DATE: AUG. 01/2018 |       |
| CHECKED:                      |                 | DATE:              |       |
| SCALE: 1:1                    |                 | SHEET 1 OF         | 1     |
| DRAWING NUMBER:               | 627-M25-320-LN1 |                    | ISSUE |
| PART NUMBER: 627-M25-320-LN1  |                 |                    | 1     |
|                               |                 |                    |       |