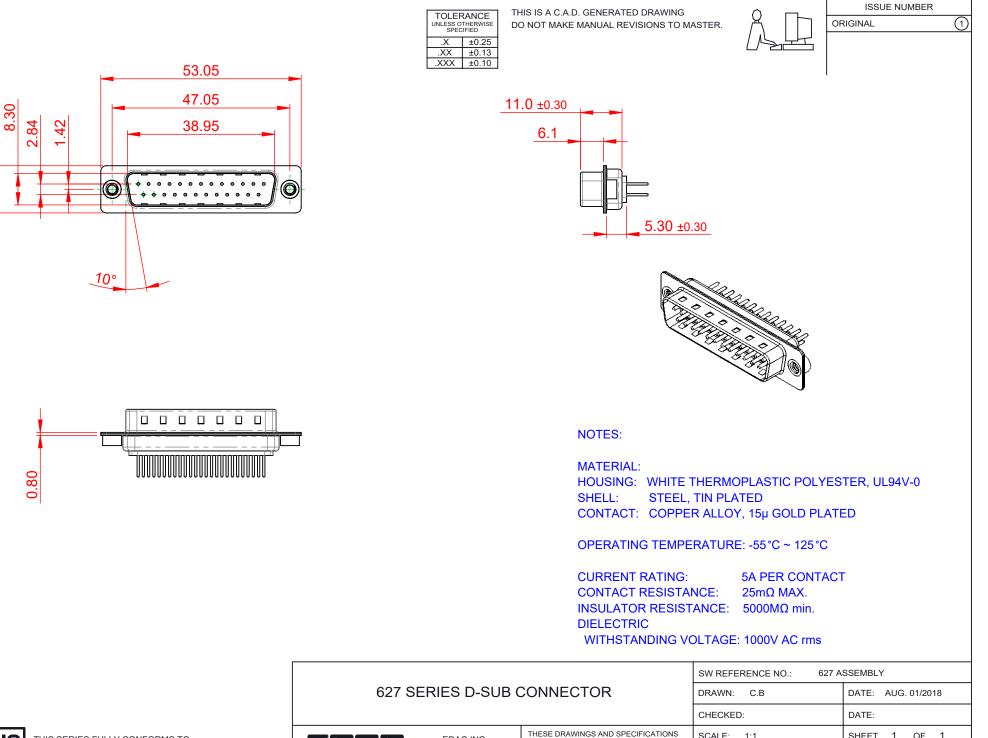

COMPLIANT

12.50

THIS SERIES FULLY CONFORMS TO THE EUROPEAN UNION DIRECTIVES 2011/65/EU FOR RoHS COMPLIANCY.

EDAC INC TORONTO, ONTARIO CANADA

ARE THE PROPERTY OF EDAC INC..AND SHALL NOT BE REPRODUCED, OR COPIED OR USED AS THE BASIS FOR THE MANUFACTURE OR SALE OF APPARATUS WITHOUT WRITTEN PERMISSION.

| SW REFERENCE NO.: 627 ASSEMBLY |                 |                    |   |       |   |
|--------------------------------|-----------------|--------------------|---|-------|---|
| DRAWN: C.B                     |                 | DATE: AUG. 01/2018 |   |       |   |
| CHECKED:                       |                 | DATE:              |   |       |   |
| SCALE: 1:1                     |                 | SHEET              | 1 | OF    | 1 |
| DRAWING NUMBER:                | 627-M25-320-WT2 |                    |   | ISSUE |   |
| PART NUMBER: 627-M25-320-WT2   |                 |                    |   | 1     |   |
|                                |                 |                    |   |       |   |