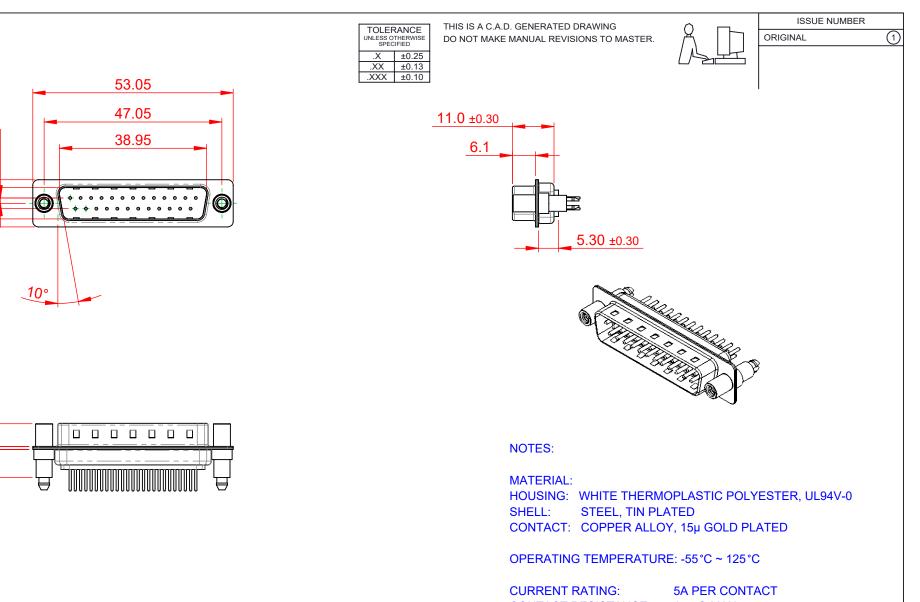

CONTACT RESISTANCE:  $25m\Omega$  MAX. INSULATOR RESISTANCE: 5000MΩ min. DIELECTRIC WITHSTANDING VOLTAGE: 1000V AC rms

| 627 SERIES D-SUB CONNECTOR                                            |                                                                                                                                                                                                                | SW REFERENCE NO.: 627 ASSEMBLY |                 |                    |  |
|-----------------------------------------------------------------------|----------------------------------------------------------------------------------------------------------------------------------------------------------------------------------------------------------------|--------------------------------|-----------------|--------------------|--|
|                                                                       |                                                                                                                                                                                                                | DRAWN: C.B                     | DATE: AUG. 01/2 | DATE: AUG. 01/2018 |  |
|                                                                       |                                                                                                                                                                                                                | CHECKED:                       | DATE:           |                    |  |
| EDAC INC<br>TORONTO, ONTARIO<br>CANADA<br>ECTION TO QUALITY & SERVICE | THESE DRAWINGS AND SPECIFICATIONS<br>ARE THE PROPERTY OF EDAC INC.,AND<br>SHALL NOT BE REPRODUCED,OR COPIED<br>OR USED AS THE BASIS FOR THE<br>MANUFACTURE OR SALE OF APPARATUS<br>WITHOUT WRITTEN PERMISSION. | SCALE: 1:1                     | SHEET 1 OF      | 1                  |  |
|                                                                       |                                                                                                                                                                                                                | DRAWING NUMBER: 627            | 7-M25-320-WT6   | ISSUE              |  |
|                                                                       |                                                                                                                                                                                                                | PART NUMBER: 627               | 7-M25-320-WT6   | 1                  |  |