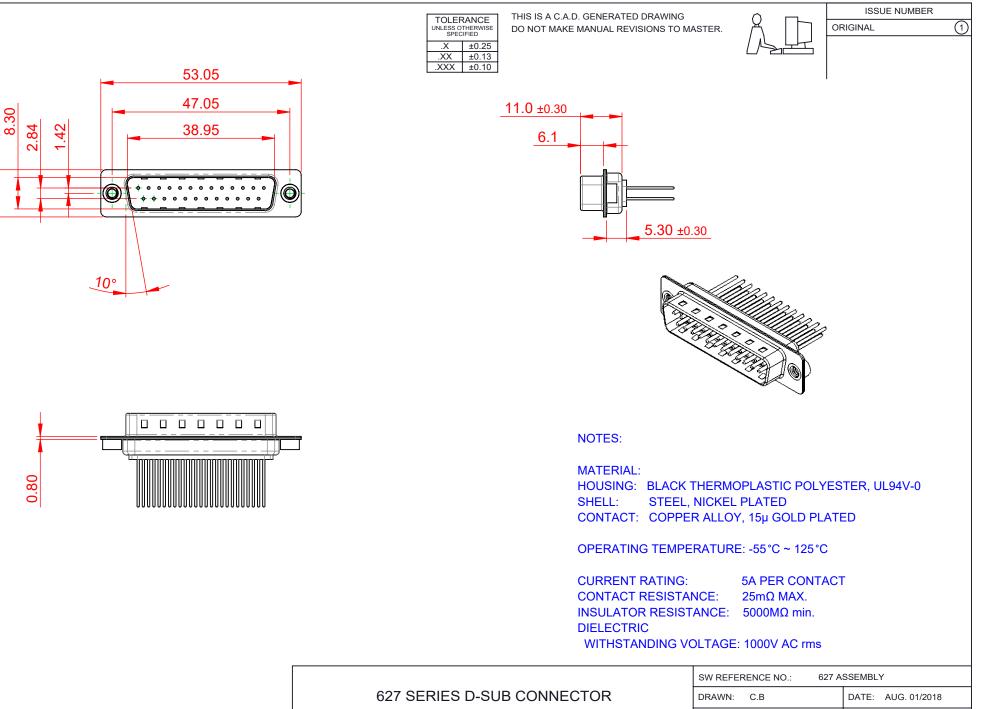

12.50

THIS SERIES FULLY CONFORMS TO THE EUROPEAN UNION DIRECTIVES 2011/65/EU FOR RoHS COMPLIANCY.

THESE DRAWINGS AND SPECIFICATIONS ARE THE PROPERTY OF EDAC INC., AND OSHALL NOT BE REPRODUCED, OR COPIED OR USED AS THE BASIS FOR THE MANUFACTURE OR SALE OF APPARATUS WITHOUT WRITTEN PERMISSION.

| SW REFERENCE NO.: 627 ASSEMBLY |                      |                  |       |
|--------------------------------|----------------------|------------------|-------|
| DRAWN: C.B                     |                      | DATE: AUG. 01/20 | 018   |
| CHECKED:                       |                      | DATE:            |       |
| SCALE: 1:1                     |                      | SHEET 1 OF 1     |       |
| DRAWING NUMBER:                | 627-M25-323-BN2 ISSU |                  | ISSUE |
| PART NUMBER:                   | 627-M25-323-BN2      |                  | 1     |