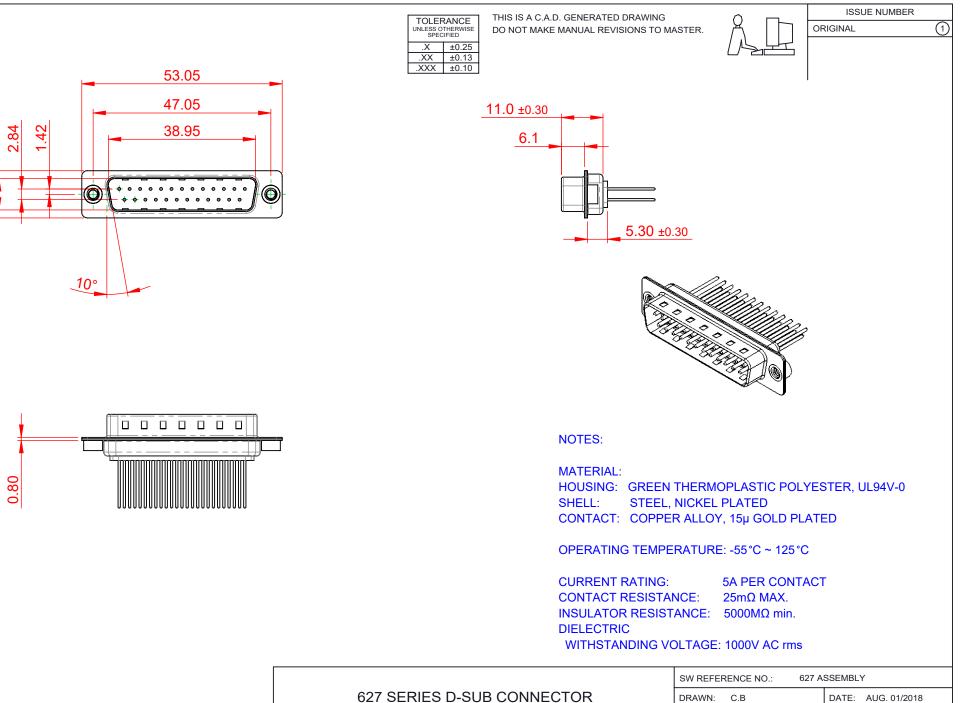

| SW REFERENCE NO.: 627 ASSEMBLY |                    |
|--------------------------------|--------------------|
| DRAWN: C.B                     | DATE: AUG. 01/2018 |
| CHECKED:                       | DATE:              |
| SCALE: 1:1                     | SHEET 1 OF 1       |
| DRAWING NUMBER: 627-M25-       | 323-GN2 ISSUE      |
| PART NUMBER: 627-M25-323-GN2 1 |                    |