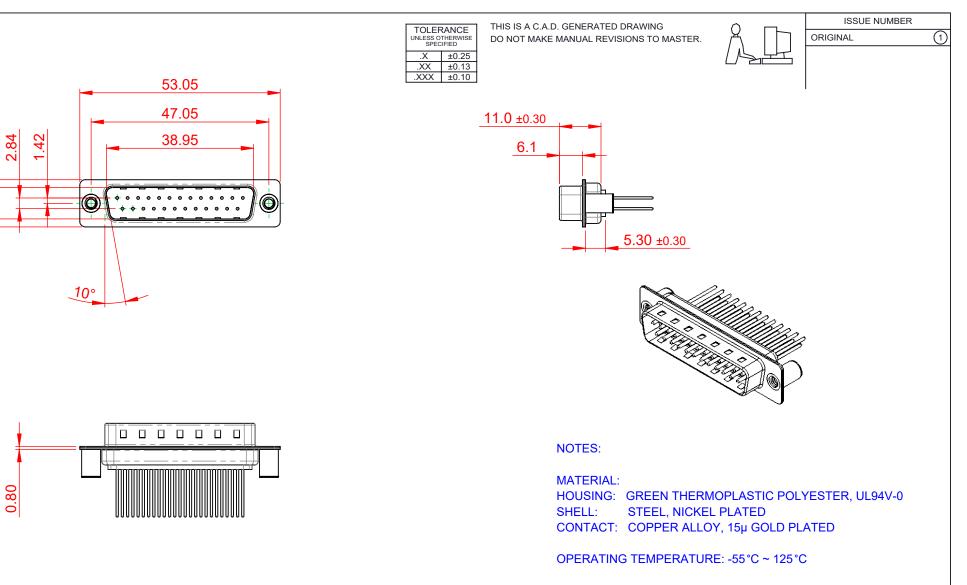

**CURRENT RATING: 5A PER CONTACT** CONTACT RESISTANCE:  $25m\Omega$  MAX. INSULATOR RESISTANCE: 5000MΩ min. DIELECTRIC WITHSTANDING VOLTAGE: 1000V AC rms

| 627 SERIES D-SUB CONNECTOR                                            |                                                                                                                                                                                                                | SW REFERENCE NO.: 627 ASSEMBLY |                 |                    |  |
|-----------------------------------------------------------------------|----------------------------------------------------------------------------------------------------------------------------------------------------------------------------------------------------------------|--------------------------------|-----------------|--------------------|--|
|                                                                       |                                                                                                                                                                                                                | DRAWN: C.B                     | DATE: AUG. 01/2 | DATE: AUG. 01/2018 |  |
|                                                                       |                                                                                                                                                                                                                | CHECKED:                       | DATE:           |                    |  |
| EDAC INC<br>TORONTO, ONTARIO<br>CANADA<br>ECTION TO QUALITY & SERVICE | THESE DRAWINGS AND SPECIFICATIONS<br>ARE THE PROPERTY OF EDAC INC.,AND<br>SHALL NOT BE REPRODUCED,OR COPIED<br>OR USED AS THE BASIS FOR THE<br>MANUFACTURE OR SALE OF APPARATUS<br>WITHOUT WRITTEN PERMISSION. | SCALE: 1:1                     | SHEET 1 OF      | 1                  |  |
|                                                                       |                                                                                                                                                                                                                | DRAWING NUMBER: 627-           | M25-323-GN3     | ISSUE              |  |
|                                                                       |                                                                                                                                                                                                                | PART NUMBER: 627-              | M25-323-GN3     | 1                  |  |