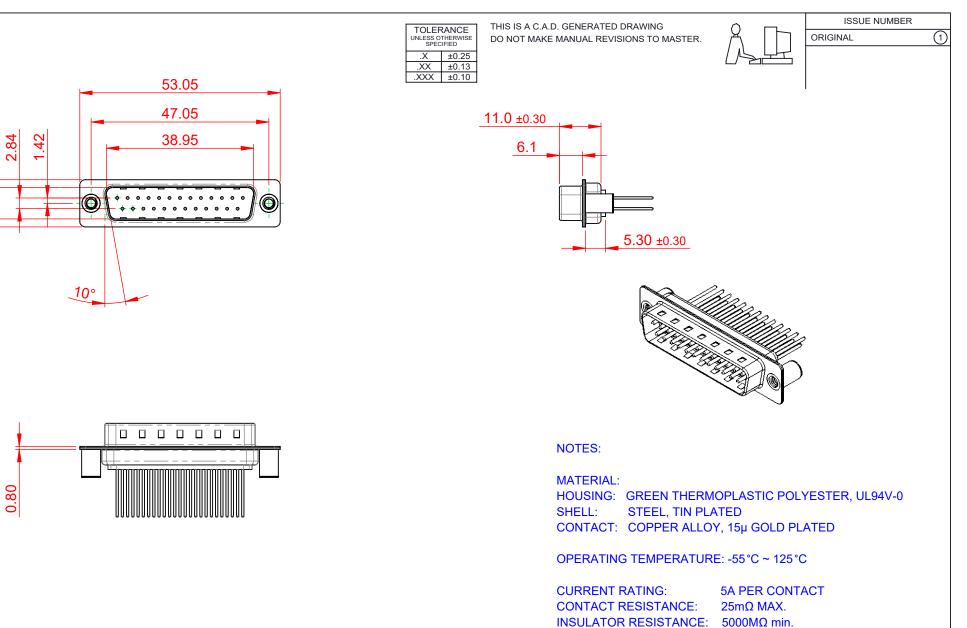

DIELECTRIC WITHSTANDING VOLTAGE: 1000V AC rms

|                                                                                |                                                                                                                                                                                                                | SW REFERENCE NO.: 627 ASSEMBLY |                  |       |
|--------------------------------------------------------------------------------|----------------------------------------------------------------------------------------------------------------------------------------------------------------------------------------------------------------|--------------------------------|------------------|-------|
|                                                                                |                                                                                                                                                                                                                | DRAWN: C.B                     | DATE: AUG. 01/20 | 018   |
|                                                                                |                                                                                                                                                                                                                | CHECKED:                       | DATE:            |       |
| EDAC INC<br>TORONTO, ONTARIO<br>CANADA<br>YOUR CONNECTION TO QUALITY & SERVICE | THESE DRAWINGS AND SPECIFICATIONS<br>ARE THE PROPERTY OF EDAC INC.,AND<br>SHALL NOT BE REPRODUCED,OR COPIED<br>OR USED AS THE BASIS FOR THE<br>MANUFACTURE OR SALE OF APPARATUS<br>WITHOUT WRITTEN PERMISSION. | SCALE: 1:1                     | SHEET 1 OF       | 1     |
|                                                                                |                                                                                                                                                                                                                | DRAWING NUMBER: 627-M25-       | -323-GT3         | ISSUE |
|                                                                                |                                                                                                                                                                                                                | PART NUMBER: 627-M25-          | -323-GT3         | 1     |