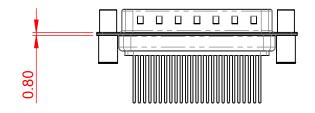

## NOTES:

MATERIAL:

HOUSING:BLUE THERMOPLASTIC POLYESTER, UL94V-0SHELL:STEEL, NICKEL PLATEDCONTACT:COPPER ALLOY, 15µ GOLD PLATED

(1)

OPERATING TEMPERATURE: -55°C ~ 125°C

5.30 ±0.30

| 627 SERIES D-SUB CONNECTOR                                                     |                                                                                                                                                                                                                | SW REFERENCE NO.: 627 ASSEMBLY |                 |       |
|--------------------------------------------------------------------------------|----------------------------------------------------------------------------------------------------------------------------------------------------------------------------------------------------------------|--------------------------------|-----------------|-------|
|                                                                                |                                                                                                                                                                                                                | DRAWN: C.B                     | DATE: AUG. 01/2 | 018   |
|                                                                                |                                                                                                                                                                                                                | CHECKED:                       | DATE:           |       |
| EDAC INC<br>TORONTO, ONTARIO<br>CANADA<br>YOUR CONNECTION TO QUALITY & SERVICE | THESE DRAWINGS AND SPECIFICATIONS<br>ARE THE PROPERTY OF EDAC INC.,AND<br>SHALL NOT BE REPRODUCED,OR COPIED<br>OR USED AS THE BASIS FOR THE<br>MANUFACTURE OR SALE OF APPARATUS<br>WITHOUT WRITTEN PERMISSION. | SCALE: 1:1                     | SHEET 1 OF      | 1     |
|                                                                                |                                                                                                                                                                                                                | DRAWING NUMBER: 627-           | -M25-323-LN4    | ISSUE |
|                                                                                |                                                                                                                                                                                                                | PART NUMBER: 627-              | -M25-323-LN4    | 1     |