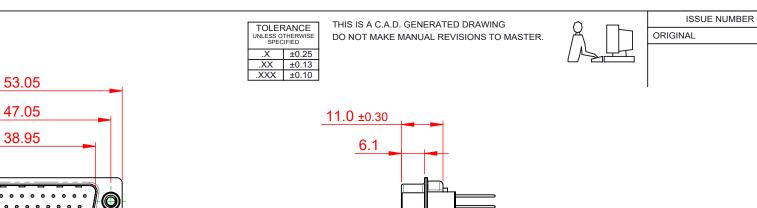

## NOTES:

MATERIAL:

HOUSING:BLUE THERMOPLASTIC POLYESTER, UL94V-0SHELL:STEEL, NICKEL PLATEDCONTACT:COPPER ALLOY, 15µ GOLD PLATED

(1)

OPERATING TEMPERATURE: -55°C ~ 125°C

5.30 ±0.30

| 627 SERIES D-SUB CONNECTOR                                                     |                                                                                                                                                                                                                | SW REFERENCE NO.: 627 ASSEMBLY |                 |       |
|--------------------------------------------------------------------------------|----------------------------------------------------------------------------------------------------------------------------------------------------------------------------------------------------------------|--------------------------------|-----------------|-------|
|                                                                                |                                                                                                                                                                                                                | DRAWN: C.B                     | DATE: AUG. 01/2 | 018   |
|                                                                                |                                                                                                                                                                                                                | CHECKED:                       | DATE:           |       |
| EDAC INC<br>TORONTO, ONTARIO<br>CANADA<br>YOUR CONNECTION TO QUALITY & SERVICE | THESE DRAWINGS AND SPECIFICATIONS<br>ARE THE PROPERTY OF EDAC INC.,AND<br>SHALL NOT BE REPRODUCED,OR COPIED<br>OR USED AS THE BASIS FOR THE<br>MANUFACTURE OR SALE OF APPARATUS<br>WITHOUT WRITTEN PERMISSION. | SCALE: 1:1                     | SHEET 1 OF      | 1     |
|                                                                                |                                                                                                                                                                                                                | DRAWING NUMBER: 627-           | -M25-323-LN4    | ISSUE |
|                                                                                |                                                                                                                                                                                                                | PART NUMBER: 627-              | -M25-323-LN4    | 1     |