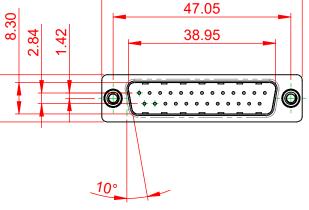

## NOTES:

MATERIAL:

HOUSING:BLUE THERMOPLASTIC POLYESTER, UL94V-0SHELL:STEEL, NICKEL PLATEDCONTACT:COPPER ALLOY, 15µ GOLD PLATED

(1)

OPERATING TEMPERATURE: -55°C ~ 125°C

5.30 ±0.30

| 627 SERIES D-SUB CONNECTOR                                                     |                                                                                                                                                                                                                | SW REFERENCE NO.: 627 ASSEMBLY |                 |       |
|--------------------------------------------------------------------------------|----------------------------------------------------------------------------------------------------------------------------------------------------------------------------------------------------------------|--------------------------------|-----------------|-------|
|                                                                                |                                                                                                                                                                                                                | DRAWN: C.B                     | DATE: AUG. 01/2 | 018   |
|                                                                                |                                                                                                                                                                                                                | CHECKED:                       | DATE:           |       |
| EDAC INC<br>TORONTO, ONTARIO<br>CANADA<br>YOUR CONNECTION TO QUALITY & SERVICE | THESE DRAWINGS AND SPECIFICATIONS<br>ARE THE PROPERTY OF EDAC INC.,AND<br>SHALL NOT BE REPRODUCED,OR COPIED<br>OR USED AS THE BASIS FOR THE<br>MANUFACTURE OR SALE OF APPARATUS<br>WITHOUT WRITTEN PERMISSION. | SCALE: 1:1                     | SHEET 1 OF      | 1     |
|                                                                                |                                                                                                                                                                                                                | DRAWING NUMBER: 627-           | -M25-323-LN4    | ISSUE |
|                                                                                |                                                                                                                                                                                                                | PART NUMBER: 627-              | -M25-323-LN4    | 1     |