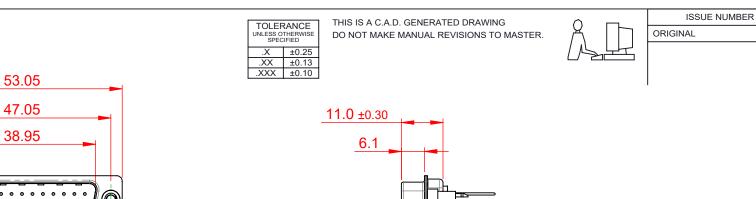

## NOTES:

MATERIAL:

HOUSING: BLUE THERMOPLASTIC POLYESTER, UL94V-0 STEEL, NICKEL PLATED SHELL: CONTACT: COPPER ALLOY, 15µ GOLD PLATED

(1)

OPERATING TEMPERATURE: -55°C ~ 125°C

5.30 ±0.30

**CURRENT RATING: 5A PER CONTACT** CONTACT RESISTANCE:  $25m\Omega$  MAX. INSULATOR RESISTANCE: 5000MΩ min. DIELECTRIC WITHSTANDING VOLTAGE: 1000V AC rms