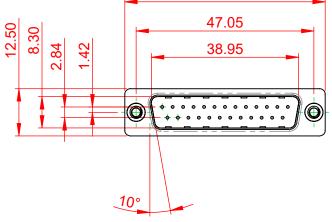

## NOTES:

MATERIAL:

HOUSING: BLUE THERMOPLASTIC POLYESTER, UL94V-0 STEEL, NICKEL PLATED SHELL: CONTACT: COPPER ALLOY, 15µ GOLD PLATED

(1)

OPERATING TEMPERATURE: -55°C ~ 125°C

5.30 ±0.30

**CURRENT RATING: 5A PER CONTACT** CONTACT RESISTANCE:  $25m\Omega$  MAX. INSULATOR RESISTANCE: 5000MΩ min. DIELECTRIC WITHSTANDING VOLTAGE: 1000V AC rms