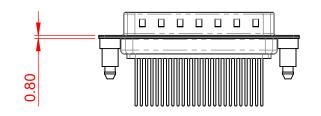

## NOTES:

MATERIAL:

HOUSING: BLUE THERMOPLASTIC POLYESTER, UL94V-0 STEEL, NICKEL PLATED SHELL: CONTACT: COPPER ALLOY, 15µ GOLD PLATED

(1)

OPERATING TEMPERATURE: -55°C ~ 125°C

5.30 ±0.30

**CURRENT RATING: 5A PER CONTACT** CONTACT RESISTANCE:  $25m\Omega$  MAX. INSULATOR RESISTANCE: 5000MΩ min. DIELECTRIC WITHSTANDING VOLTAGE: 1000V AC rms