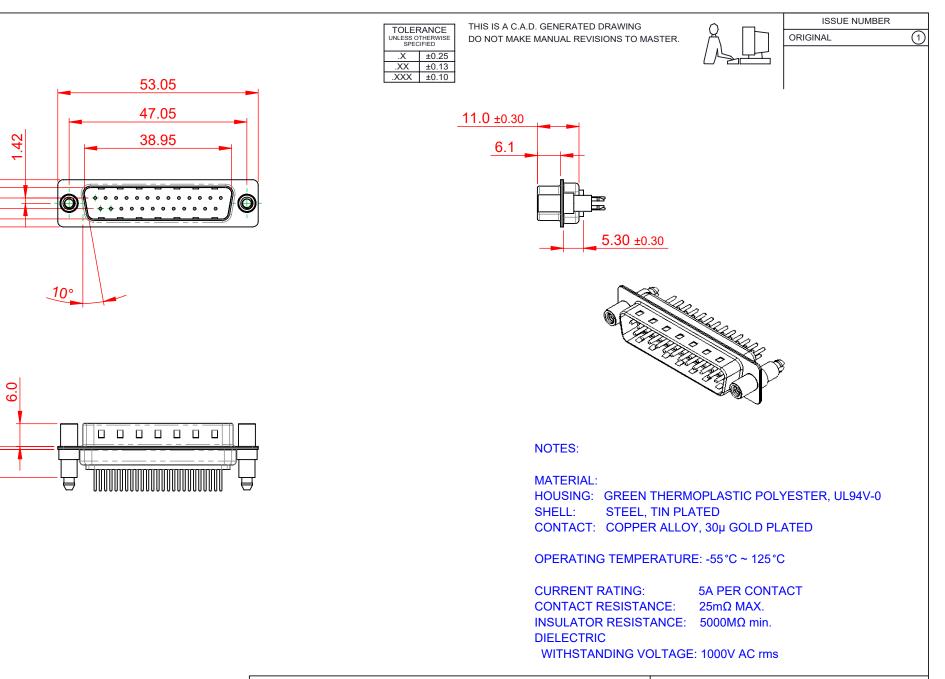

|  |                                      |                                        |                                                                                                                                             | SW REFERENCE NO.: 627 ASSEMBLY  |          |                    |       |    |  |
|--|--------------------------------------|----------------------------------------|---------------------------------------------------------------------------------------------------------------------------------------------|---------------------------------|----------|--------------------|-------|----|--|
|  | 627 SERIES D-SUB                     |                                        | CONNECTOR                                                                                                                                   | DRAWN: C.B                      |          | DATE: AUG. 01/2018 |       | 18 |  |
|  |                                      |                                        |                                                                                                                                             | CHECKED:                        |          | DATE:              |       |    |  |
|  |                                      | EDAC INC<br>TORONTO, ONTARIO<br>CANADA | THESE DRAWINGS AND SPECIFICATIONS<br>ARE THE PROPERTY OF EDAC INC.,AND<br>SHALL NOT BE REPRODUCED,OR COPIED<br>OR USED AS THE BASIS FOR THE | SCALE: 1:1                      |          | SHEET 1            | OF    | 1  |  |
|  |                                      |                                        |                                                                                                                                             | DRAWING NUMBER: 627-M25-620-GT6 |          |                    | ISSUE |    |  |
|  | YOUR CONNECTION TO QUALITY & SERVICE |                                        | MANUFACTURE OR SALE OF APPARATUS<br>WITHOUT WRITTEN PERMISSION.                                                                             | PART NUMBER:                    | 627-M25- | 620-GT6            |       | 1  |  |