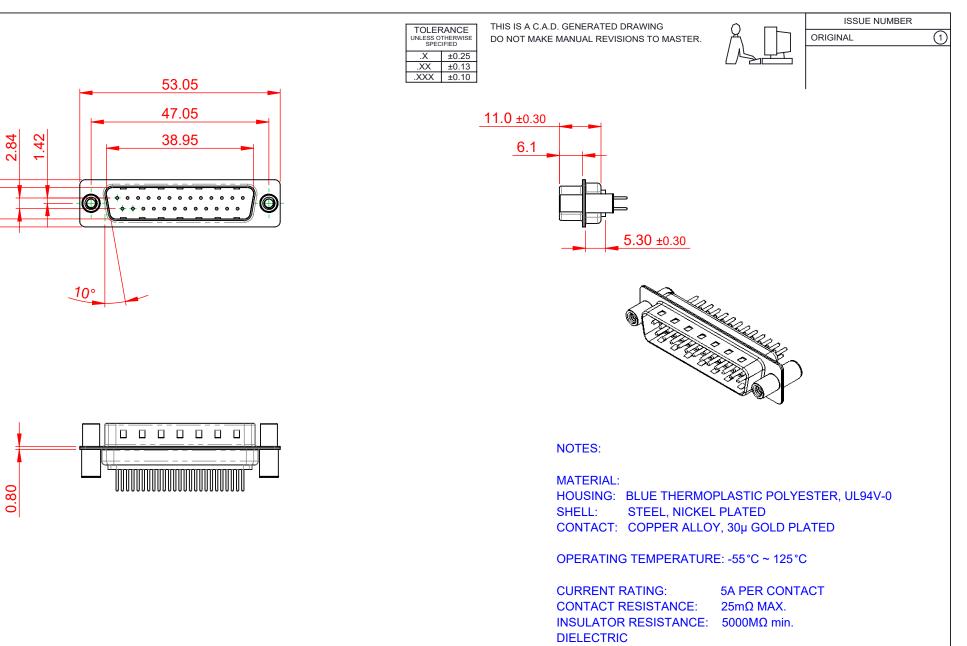

WITHSTANDING VOLTAGE: 1000V AC rms

|  | 627 SERIES D-SUB CONNECTOR                                                     |                                                                                                                                                                                                                | SW REFERENCE NO.: 627 ASSEMBLY |                      |   |
|--|--------------------------------------------------------------------------------|----------------------------------------------------------------------------------------------------------------------------------------------------------------------------------------------------------------|--------------------------------|----------------------|---|
|  |                                                                                |                                                                                                                                                                                                                | DRAWN: C.B                     | DATE: AUG. 01/2018   |   |
|  |                                                                                |                                                                                                                                                                                                                | CHECKED:                       | DATE:                |   |
|  | EDAC INC<br>TORONTO, ONTARIO<br>CANADA<br>YOUR CONNECTION TO QUALITY & SERVICE | THESE DRAWINGS AND SPECIFICATIONS<br>ARE THE PROPERTY OF EDAC INC.,AND<br>SHALL NOT BE REPRODUCED,OR COPIED<br>OR USED AS THE BASIS FOR THE<br>MANUFACTURE OR SALE OF APPARATUS<br>WITHOUT WRITTEN PERMISSION. | SCALE: 1:1                     | SHEET 1 OF           | 1 |
|  |                                                                                |                                                                                                                                                                                                                | DRAWING NUMBER: 627-M25        | BER: 627-M25-620-LN4 |   |
|  |                                                                                |                                                                                                                                                                                                                | PART NUMBER: 627-M25           | 5-620-LN4            | 1 |