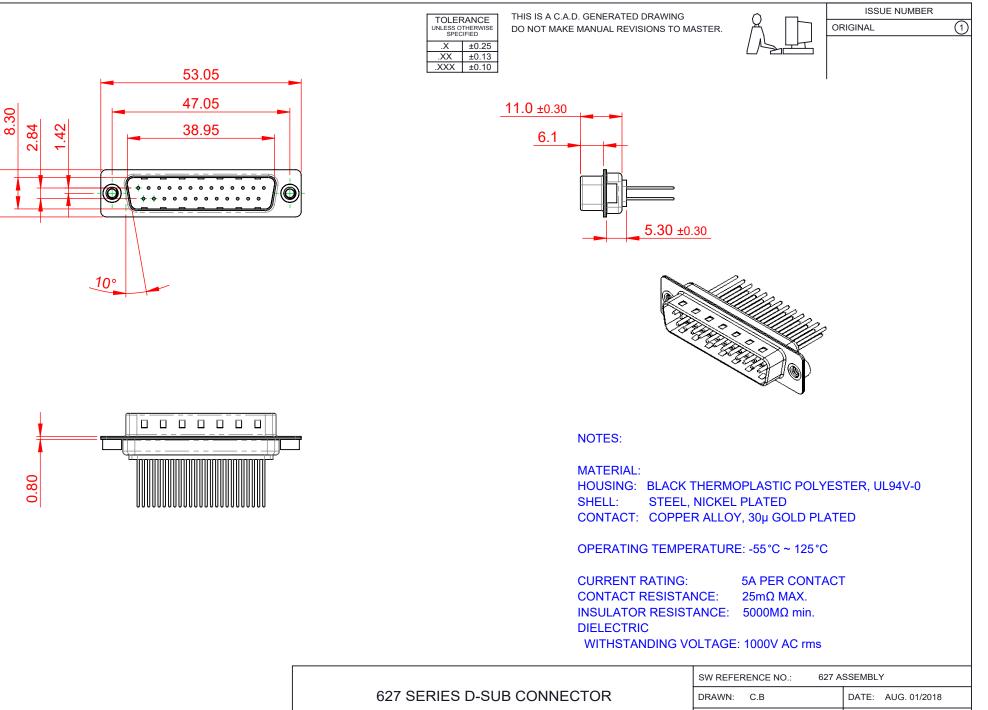

COMPLIANT

12.50

THIS SERIES FULLY CONFORMS TO THE EUROPEAN UNION DIRECTIVES 2011/65/EU FOR RoHS COMPLIANCY.

EDAC INC TORONTO, ONTARIO CANADA

THESE DRAWINGS AND SPECIFICATIONS ARE THE PROPERTY OF EDAC INC..AND SHALL NOT BE REPRODUCED, OR COPIED OR USED AS THE BASIS FOR THE MANUFACTURE OR SALE OF APPARATUS WITHOUT WRITTEN PERMISSION.

| SW REFERENCE NO.: 627 ASSEMBLY        |                    |
|---------------------------------------|--------------------|
| DRAWN: C.B                            | DATE: AUG. 01/2018 |
| CHECKED:                              | DATE:              |
| SCALE: 1:1                            | SHEET 1 OF 1       |
| DRAWING NUMBER: 627-M25-623-BN2 ISSUE |                    |
| PART NUMBER: 627-M25-623-BN2 1        |                    |