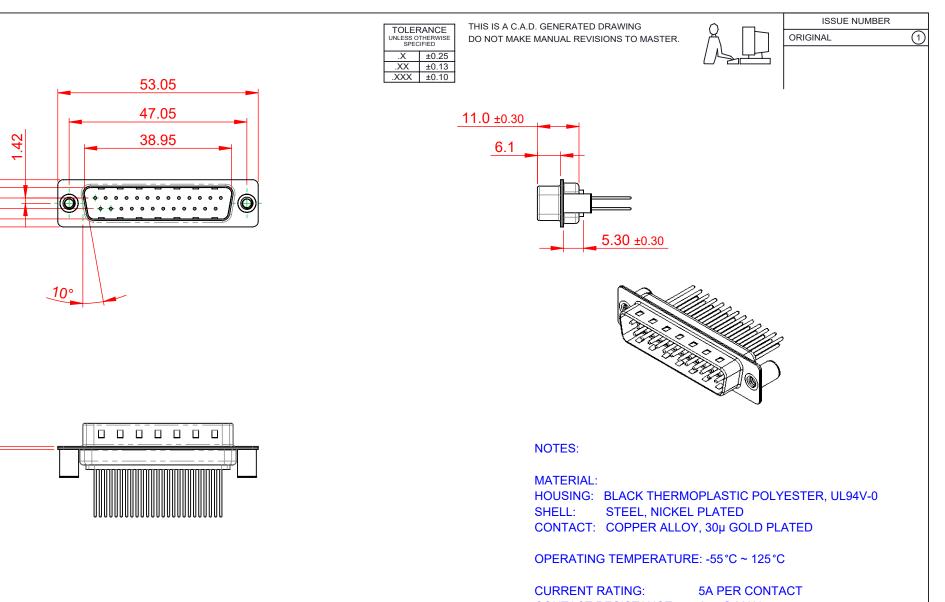

CONTACT RESISTANCE:  $25m\Omega$  MAX. INSULATOR RESISTANCE: 5000MΩ min. DIELECTRIC WITHSTANDING VOLTAGE: 1000V AC rms

| 627 SERIES D-SUB CONNECTOR                                            |                                                                                                                                                                                                                | SW REFERENCE NO.: 627 ASSEMBLY |                 |                    |  |
|-----------------------------------------------------------------------|----------------------------------------------------------------------------------------------------------------------------------------------------------------------------------------------------------------|--------------------------------|-----------------|--------------------|--|
|                                                                       |                                                                                                                                                                                                                | DRAWN: C.B                     | DATE: AUG. 01/2 | DATE: AUG. 01/2018 |  |
|                                                                       |                                                                                                                                                                                                                | CHECKED:                       | DATE:           |                    |  |
| EDAC INC<br>TORONTO, ONTARIO<br>CANADA<br>ECTION TO QUALITY & SERVICE | THESE DRAWINGS AND SPECIFICATIONS<br>ARE THE PROPERTY OF EDAC INC.,AND<br>SHALL NOT BE REPRODUCED,OR COPIED<br>OR USED AS THE BASIS FOR THE<br>MANUFACTURE OR SALE OF APPARATUS<br>WITHOUT WRITTEN PERMISSION. | SCALE: 1:1                     | SHEET 1 OF      | 1                  |  |
|                                                                       |                                                                                                                                                                                                                | DRAWING NUMBER: 627-           | -M25-623-BN3    | ISSUE              |  |
|                                                                       |                                                                                                                                                                                                                | PART NUMBER: 627-              | -M25-623-BN3    | 1                  |  |