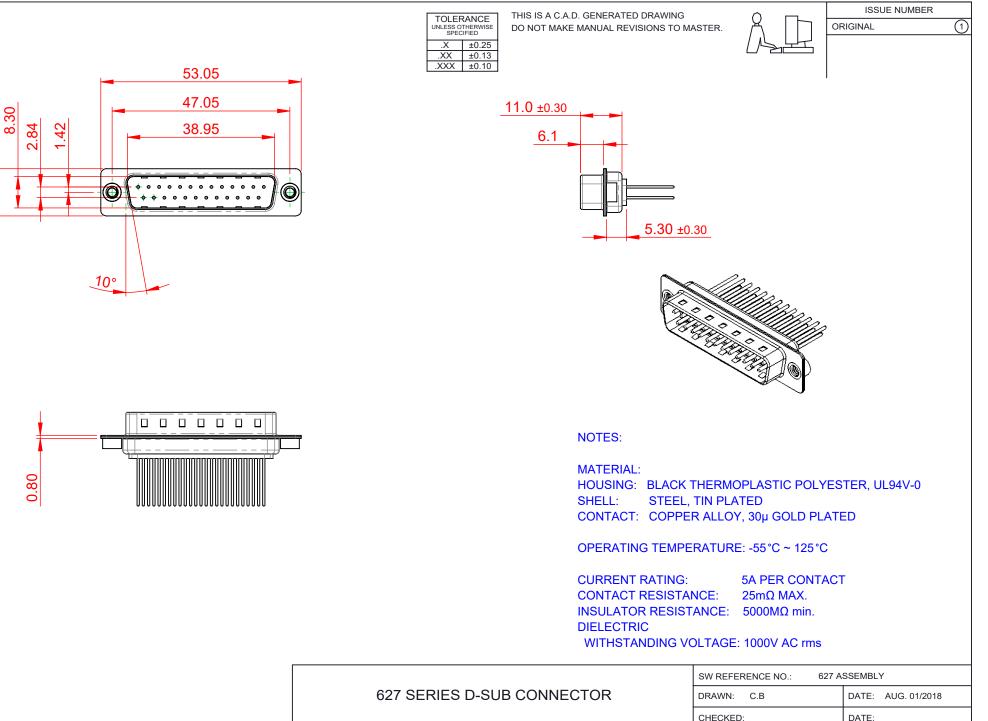

COMPLIANT

12.50

THIS SERIES FULLY CONFORMS TO THE EUROPEAN UNION DIRECTIVES 2011/65/EU FOR RoHS COMPLIANCY.

EDAC INC TORONTO, ONTARIO CANADA

THESE DRAWINGS AND SPECIFICATIONS ARE THE PROPERTY OF EDAC INC..AND SHALL NOT BE REPRODUCED, OR COPIED OR USED AS THE BASIS FOR THE MANUFACTURE OR SALE OF APPARATUS WITHOUT WRITTEN PERMISSION.

| SW REFERENCE NO 027 ASSEMILET |                 |                    |       |
|-------------------------------|-----------------|--------------------|-------|
| DRAWN: C.B                    |                 | DATE: AUG. 01/2018 |       |
| CHECKED:                      |                 | DATE:              |       |
| SCALE: 1:1                    |                 | SHEET 1 OF         | 1     |
| DRAWING NUMBER:               | 627-M25-623-BT2 |                    | ISSUE |
| PART NUMBER:                  | 627-M25-623-BT2 |                    | 1     |
|                               |                 |                    |       |