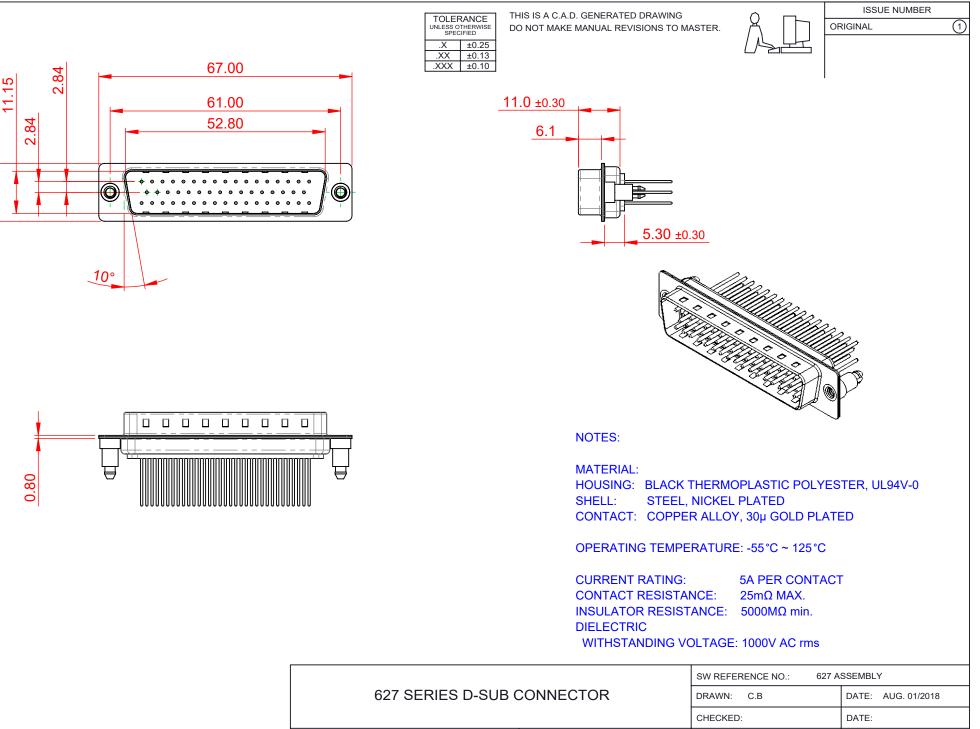

THIS SERIES FULLY CONFORMS TO THE EUROPEAN UNION DIRECTIVES 2011/65/EU FOR RoHS COMPLIANCY.

15.30

THESE DRAWINGS AND SPECIFICATIONS ARE THE PROPERTY OF EDAC INC.,AND IO SHALL NOT BE REPRODUCED,OR COPIED OR USED AS THE BASIS FOR THE MANUFACTURE OR SALE OF APPARATUS WITHOUT WRITTEN PERMISSION.

| SWIRELERENOE NO.: SET ROOEMBET |                       |                    |       |
|--------------------------------|-----------------------|--------------------|-------|
| DRAWN: C.B                     |                       | DATE: AUG. 01/2018 |       |
| CHECKED:                       |                       | DATE:              |       |
| SCALE: 1:1                     |                       | SHEET 1 OF 1       |       |
| DRAWING NUMBER:                | 627-M50-623-BN5 ISSUE |                    | ISSUE |
| PART NUMBER:                   | 627-M50-623-BN5       |                    | 1     |