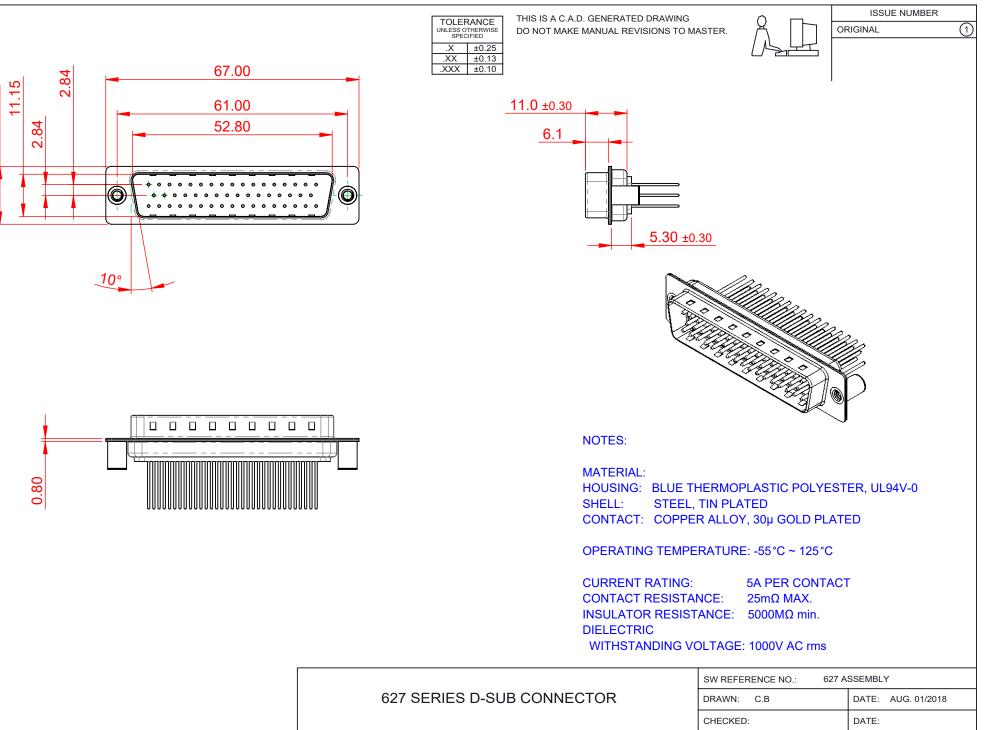

COMPLIANT

15.30

THIS SERIES FULLY CONFORMS TO THE EUROPEAN UNION DIRECTIVES 2011/65/EU FOR RoHS COMPLIANCY.

EDAC INC TORONTO, ONTARIO CANADA

THESE DRAWINGS AND SPECIFICATIONS ARE THE PROPERTY OF EDAC INC. AND SHALL NOT BE REPRODUCED, OR COPIED OR USED AS THE BASIS FOR THE MANUFACTURE OR SALE OF APPARATUS WITHOUT WRITTEN PERMISSION.

| SW REFERENCE NO.: 627 ASSEMBLY |                      |
|--------------------------------|----------------------|
| DRAWN: C.B                     | DATE: AUG. 01/2018   |
| CHECKED:                       | DATE:                |
| SCALE: 1:1                     | SHEET 1 OF 1         |
| DRAWING NUMBER: 6              | 27-M50-623-LT3 ISSUE |
| PART NUMBER: 6                 | 27-M50-623-LT3 1     |