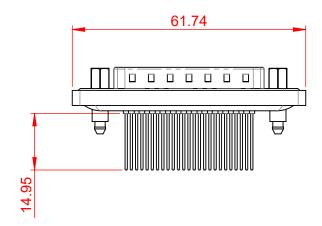

OPERATING TEMPERATURE: -55°C ~ 125°C

**5A PER CONTACT CURRENT RATING:** CONTACT RESISTANCE:  $25m\Omega$  MAX. INSULATOR RESISTANCE: 5000MΩ min. DIELECTRIC WITHSTANDING VOLTAGE: 1000V AC rms

|  | 627 SERIES WATERPROOF D-SUB CONNECTOR                                          |                                                                                                                                                                                                                | SW REFERENCE NO.: 627W ASSEMBLY |                  |       |
|--|--------------------------------------------------------------------------------|----------------------------------------------------------------------------------------------------------------------------------------------------------------------------------------------------------------|---------------------------------|------------------|-------|
|  |                                                                                |                                                                                                                                                                                                                | DRAWN: C.B                      | DATE: AUG. 01/20 | 18    |
|  |                                                                                |                                                                                                                                                                                                                | CHECKED:                        | DATE:            |       |
|  | EDAC INC<br>TORONTO, ONTARIO<br>CANADA<br>YOUR CONNECTION TO QUALITY & SERVICE | THESE DRAWINGS AND SPECIFICATIONS<br>ARE THE PROPERTY OF EDAC INC.,AND<br>SHALL NOT BE REPRODUCED,OR COPIED<br>OR USED AS THE BASIS FOR THE<br>MANUFACTURE OR SALE OF APPARATUS<br>WITHOUT WRITTEN PERMISSION. | SCALE: 1:1                      | SHEET 1 OF       | 1     |
|  |                                                                                |                                                                                                                                                                                                                | DRAWING NUMBER: 627-W25-        | -621-013         | ISSUE |
|  |                                                                                |                                                                                                                                                                                                                | PART NUMBER: 627-W25-           | -621-013         | 1     |