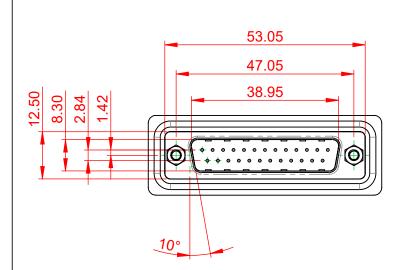

OPERATING TEMPERATURE: -55°C ~ 125°C

**5A PER CONTACT CURRENT RATING:** CONTACT RESISTANCE:  $25m\Omega$  MAX. INSULATOR RESISTANCE: 5000MΩ min. DIELECTRIC WITHSTANDING VOLTAGE: 1000V AC rms

|  | 627 SERIES WATERPROOF D-SUB CONNECTOR                                          |                                                                                                                                                                                                                | SW REFERENCE NO.: 627W ASSEMBLY |                  |       |
|--|--------------------------------------------------------------------------------|----------------------------------------------------------------------------------------------------------------------------------------------------------------------------------------------------------------|---------------------------------|------------------|-------|
|  |                                                                                |                                                                                                                                                                                                                | DRAWN: C.B                      | DATE: AUG. 01/20 | 18    |
|  |                                                                                |                                                                                                                                                                                                                | CHECKED:                        | DATE:            |       |
|  | EDAC INC<br>TORONTO, ONTARIO<br>CANADA<br>YOUR CONNECTION TO QUALITY & SERVICE | THESE DRAWINGS AND SPECIFICATIONS<br>ARE THE PROPERTY OF EDAC INC.,AND<br>SHALL NOT BE REPRODUCED,OR COPIED<br>OR USED AS THE BASIS FOR THE<br>MANUFACTURE OR SALE OF APPARATUS<br>WITHOUT WRITTEN PERMISSION. | SCALE: 1:1                      | SHEET 1 OF       | 1     |
|  |                                                                                |                                                                                                                                                                                                                | DRAWING NUMBER: 627-W25-        | -621-013         | ISSUE |
|  |                                                                                |                                                                                                                                                                                                                | PART NUMBER: 627-W25-           | -621-013         | 1     |