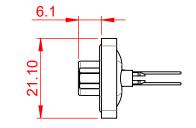

OPERATING TEMPERATURE: -55°C ~ 125°C

**5A PER CONTACT CURRENT RATING:** CONTACT RESISTANCE:  $25m\Omega$  MAX. INSULATOR RESISTANCE: 5000MΩ min. DIELECTRIC WITHSTANDING VOLTAGE: 1000V AC rms

|  | 627 SERIES WATERPROOF D-SUB CONNECTOR                                          |                                                                                                                                                                                                                | SW REFERENCE NO.: 627W ASSEMBLY |                  |       |
|--|--------------------------------------------------------------------------------|----------------------------------------------------------------------------------------------------------------------------------------------------------------------------------------------------------------|---------------------------------|------------------|-------|
|  |                                                                                |                                                                                                                                                                                                                | DRAWN: C.B                      | DATE: AUG. 01/20 | 18    |
|  |                                                                                |                                                                                                                                                                                                                | CHECKED:                        | DATE:            |       |
|  | EDAC INC<br>TORONTO, ONTARIO<br>CANADA<br>YOUR CONNECTION TO QUALITY & SERVICE | THESE DRAWINGS AND SPECIFICATIONS<br>ARE THE PROPERTY OF EDAC INC.,AND<br>SHALL NOT BE REPRODUCED,OR COPIED<br>OR USED AS THE BASIS FOR THE<br>MANUFACTURE OR SALE OF APPARATUS<br>WITHOUT WRITTEN PERMISSION. | SCALE: 1:1                      | SHEET 1 OF       | 1     |
|  |                                                                                |                                                                                                                                                                                                                | DRAWING NUMBER: 627-W25-        | -621-013         | ISSUE |
|  |                                                                                |                                                                                                                                                                                                                | PART NUMBER: 627-W25-           | -621-013         | 1     |