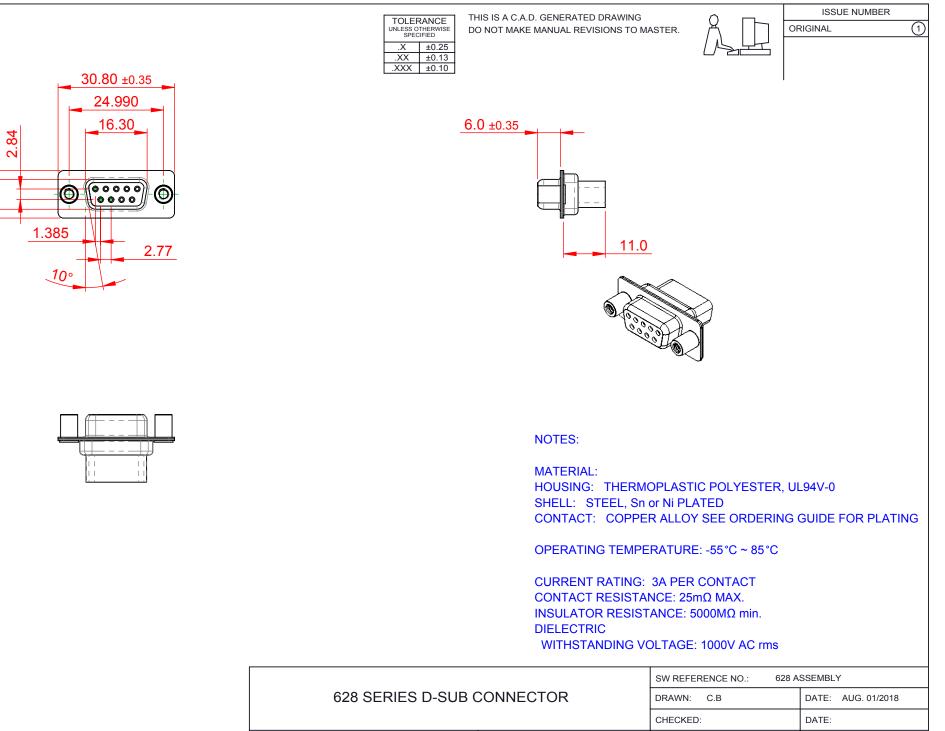

COMPLIANT

12.60 7.90

> THIS SERIES FULLY CONFORMS TO THE EUROPEAN UNION DIRECTIVES 2011/65/EU FOR RoHS COMPLIANCY.

EDAC INC TORONTO, ONTARIO CANADA

THESE DRAWINGS AND SPECIFICATIONS ARE THE PROPERTY OF EDAC INC..AND SHALL NOT BE REPRODUCED, OR COPIED OR USED AS THE BASIS FOR THE MANUFACTURE OR SALE OF APPARATUS WITHOUT WRITTEN PERMISSION.

| DRAWN: C.B      |                             | DATE: AUG. 01/2018 |   |       |   |
|-----------------|-----------------------------|--------------------|---|-------|---|
| CHECKED:        |                             | DATE:              |   |       |   |
| SCALE: 1:1      |                             | SHEET              | 1 | OF    | 1 |
| DRAWING NUMBER: | 628-009-010-330             |                    |   | ISSUE |   |
| PART NUMBER:    | ART NUMBER: 628-009-010-330 |                    |   |       | 1 |