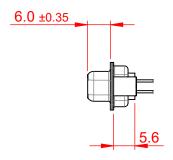

|       |       |          |    |    | 3 | 30. | 80          | <b>)</b> ±0. | .35          |          |
|-------|-------|----------|----|----|---|-----|-------------|--------------|--------------|----------|
|       |       |          |    |    |   | 2   | 4.          | 990          | )            |          |
| 0     | C     | ₹        |    |    | _ | _   | 16          | .30          | _            |          |
| 12.60 | 7.90  | 2.84     |    |    |   |     |             |              |              |          |
| ` -   | -     |          | -  |    |   |     |             |              | Ð            | +        |
|       |       | -<br>  - | _  | 0  |   |     | <b>⊕</b> (€ | 9 9 9        | <b>)</b> }-( | <b>O</b> |
|       | _     |          |    |    |   | 1   |             |              |              |          |
|       | 1.385 |          |    |    |   |     |             |              |              |          |
|       |       |          |    |    |   |     |             | _            | 2.           | 77       |
|       |       |          | _1 | 0° |   |     |             | <u> </u>     |              |          |