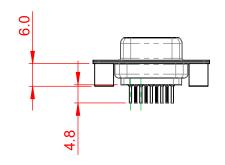

|       |       |          |    |    | 3 | 30. | 80          | <b>)</b> ±0. | .35          |          |
|-------|-------|----------|----|----|---|-----|-------------|--------------|--------------|----------|
|       |       |          |    |    |   | 2   | 4.          | 990          | )            |          |
| 0     | C     | ₹        |    |    | _ | _   | 16          | .30          | _            |          |
| 12.60 | 7.90  | 2.84     |    |    |   |     |             |              |              |          |
| ` -   | -     |          | -  |    |   |     |             |              | Ð            | +        |
|       |       | -<br>  - | _  | 0  |   |     | <b>⊕</b> (€ | 9 9 9        | <b>)</b> }-( | <b>O</b> |
|       | _     |          |    |    |   | 1   |             |              |              |          |
|       | 1.385 |          |    |    |   |     |             |              |              |          |
|       |       |          |    |    |   |     |             | _            | 2.           | 77       |
|       |       |          | _1 | 0° |   |     |             | <u> </u>     |              |          |