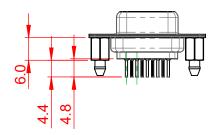

|                                        | 628 SERIES D-SUB CONNECTOR                                                                                                                                                                                     |                          | SW REFERENCE NO.: 628 ASSEMBLY |       |  |
|----------------------------------------|----------------------------------------------------------------------------------------------------------------------------------------------------------------------------------------------------------------|--------------------------|--------------------------------|-------|--|
| 628 SERIES D-SUE                       |                                                                                                                                                                                                                |                          | DATE: AUG. 01/2018             |       |  |
|                                        |                                                                                                                                                                                                                |                          | CHECKED: DATE:                 |       |  |
| EDAC INC<br>TORONTO, ONTARIO<br>CANADA | THESE DRAWINGS AND SPECIFICATIONS<br>ARE THE PROPERTY OF EDAC INC.,AND<br>SHALL NOT BE REPRODUCED,OR COPIED<br>OR USED AS THE BASIS FOR THE<br>MANUFACTURE OR SALE OF APPARATUS<br>WITHOUT WRITTEN PERMISSION. | SCALE: 1:1               | SHEET 1 OF                     | 1     |  |
|                                        |                                                                                                                                                                                                                | DRAWING NUMBER: 628-009- | 220-066                        | ISSUE |  |
| YOUR CONNECTION TO QUALITY & SERVICE   |                                                                                                                                                                                                                | PART NUMBER: 628-009-    | 220-066                        | 1     |  |