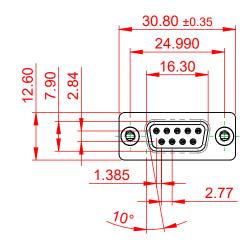

## NOTES:

MATERIAL:

HOUSING: THERMOPLASTIC POLYESTER, UL94V-0 SHELL: STEEL, NICKEL PLATED CONTACT: COPPER ALLOY, GOLD FLASH PLATED OPERATING TEMPERATURE: -55°C to +105°C

CURRENT RATING: 3A PER CONTACT CONTACT RESISTANCE: 25mΩ MAX. INSULATOR RESISTANCE: 5000MΩ min. DIELECTRIC WITHSTANDING VOLTAGE: 1000V AC rms