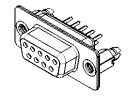

## NOTES:

MATERIAL:

HOUSING: THERMOPLASTIC POLYESTER, UL94V-0 SHELL: STEEL, NICKEL PLATED CONTACT: COPPER ALLOY, GOLD FLASH PLATED OPERATING TEMPERATURE: -55°C to +105°C

CURRENT RATING: 3A PER CONTACT CONTACT RESISTANCE: 25mΩ MAX. INSULATOR RESISTANCE: 5000MΩ min. DIELECTRIC WITHSTANDING VOLTAGE: 1000V AC rms