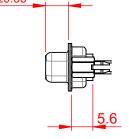

## NOTES:

MATERIAL:

HOUSING: THERMOPLASTIC POLYESTER, UL94V-0 SHELL: STEEL, NICKEL PLATED CONTACT: COPPER ALLOY, GOLD FLASH PLATED OPERATING TEMPERATURE: -55°C to +105°C

CURRENT RATING: 3A PER CONTACT CONTACT RESISTANCE: 25mΩ MAX. INSULATOR RESISTANCE: 5000MΩ min. DIELECTRIC WITHSTANDING VOLTAGE: 1000V AC rms