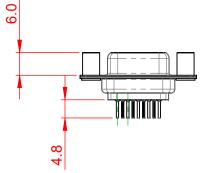

6.0 ±0.35

.XXX ±0.10

NOTES:

MATERIAL:

<u>5</u>.6

HOUSING: THERMOPLASTIC POLYESTER, UL94V-0 SHELL: STEEL, TIN PLATED CONTACT: COPPER ALLOY, GOLD FLASH PLATED OPERATING TEMPERATURE: -55°C to +85°C

CURRENT RATING: 3A PER CONTACT CONTACT RESISTANCE: 25mΩ MAX. INSULATOR RESISTANCE: 5000MΩ min. DIELECTRIC WITHSTANDING VOLTAGE: 1000V AC rms