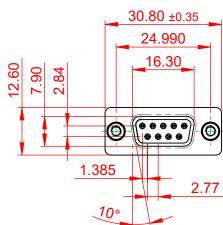

6.0 ±0.35

.XXX ±0.10

NOTES:

MATERIAL:

<u>5</u>.6

HOUSING: THERMOPLASTIC POLYESTER, UL94V-0 SHELL: STEEL, TIN PLATED CONTACT: COPPER ALLOY, GOLD FLASH PLATED OPERATING TEMPERATURE: -55°C to +85°C

CURRENT RATING: 3A PER CONTACT CONTACT RESISTANCE: 25mΩ MAX. INSULATOR RESISTANCE: 5000MΩ min. DIELECTRIC WITHSTANDING VOLTAGE: 1000V AC rms