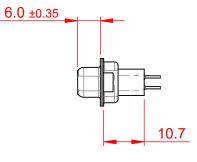

|  | 628 SERIES D-SUB CONNECTOR           |                                                                                                                                                                                                                | SW REFERENCE NO.: 628 ASSEMBLY |                  |       |
|--|--------------------------------------|----------------------------------------------------------------------------------------------------------------------------------------------------------------------------------------------------------------|--------------------------------|------------------|-------|
|  |                                      |                                                                                                                                                                                                                | DRAWN: C.B                     | DATE: AUG. 01/20 | 018   |
|  |                                      |                                                                                                                                                                                                                | CHECKED:                       | DATE:            |       |
|  | EDAC INC                             | THESE DRAWINGS AND SPECIFICATIONS<br>ARE THE PROPERTY OF EDAC INC.,AND<br>SHALL NOT BE REPRODUCED,OR COPIED<br>OR USED AS THE BASIS FOR THE<br>MANUFACTURE OR SALE OF APPARATUS<br>WITHOUT WRITTEN PERMISSION. | SCALE: 1:1                     | SHEET 1 OF       | 1     |
|  | TORONTO, ONTARIO<br>CANADA           |                                                                                                                                                                                                                | DRAWING NUMBER: 628-009-2      | 221-052          | ISSUE |
|  | YOUR CONNECTION TO QUALITY & SERVICE |                                                                                                                                                                                                                | PART NUMBER: 628-009-2         | 221-052          | 1     |