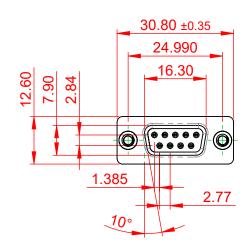

|  | 628 SERIES D-SUB CONNECTOR           |                                                                                                                                                                                                                | SW REFERENCE NO.: 628 ASSEMBLY |                  |       |
|--|--------------------------------------|----------------------------------------------------------------------------------------------------------------------------------------------------------------------------------------------------------------|--------------------------------|------------------|-------|
|  |                                      |                                                                                                                                                                                                                | DRAWN: C.B                     | DATE: AUG. 01/20 | 018   |
|  |                                      |                                                                                                                                                                                                                | CHECKED:                       | DATE:            |       |
|  | EDAC INC                             | THESE DRAWINGS AND SPECIFICATIONS<br>ARE THE PROPERTY OF EDAC INC.,AND<br>SHALL NOT BE REPRODUCED,OR COPIED<br>OR USED AS THE BASIS FOR THE<br>MANUFACTURE OR SALE OF APPARATUS<br>WITHOUT WRITTEN PERMISSION. | SCALE: 1:1                     | SHEET 1 OF       | 1     |
|  | TORONTO, ONTARIO<br>CANADA           |                                                                                                                                                                                                                | DRAWING NUMBER: 628-009-2      | 221-052          | ISSUE |
|  | YOUR CONNECTION TO QUALITY & SERVICE |                                                                                                                                                                                                                | PART NUMBER: 628-009-2         | 221-052          | 1     |