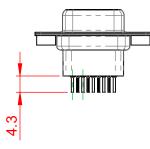

|  | 628 SERIES D-SUB CONNECTOR           |                                                                                                                                                                                                                | SW REFERENCE NO.: 628 ASSEMBLY |                  |       |
|--|--------------------------------------|----------------------------------------------------------------------------------------------------------------------------------------------------------------------------------------------------------------|--------------------------------|------------------|-------|
|  |                                      |                                                                                                                                                                                                                | DRAWN: C.B                     | DATE: AUG. 01/20 | 018   |
|  |                                      |                                                                                                                                                                                                                | CHECKED:                       | DATE:            |       |
|  | EDAC INC                             | THESE DRAWINGS AND SPECIFICATIONS<br>ARE THE PROPERTY OF EDAC INC.,AND<br>SHALL NOT BE REPRODUCED,OR COPIED<br>OR USED AS THE BASIS FOR THE<br>MANUFACTURE OR SALE OF APPARATUS<br>WITHOUT WRITTEN PERMISSION. | SCALE: 1:1                     | SHEET 1 OF       | 1     |
|  | TORONTO, ONTARIO<br>CANADA           |                                                                                                                                                                                                                | DRAWING NUMBER: 628-009-2      | 221-052          | ISSUE |
|  | YOUR CONNECTION TO QUALITY & SERVICE |                                                                                                                                                                                                                | PART NUMBER: 628-009-2         | 221-052          | 1     |