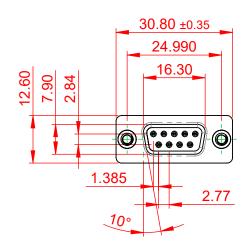

## NOTES:

MATERIAL:

HOUSING: THERMOPLASTIC POLYESTER, UL94V-0 SHELL: STEEL, NICKEL PLATED CONTACT: COPPER ALLOY, GOLD FLASH PLATED OPERATING TEMPERATURE: -55°C to +85°C

CURRENT RATING: 3A PER CONTACT CONTACT RESISTANCE: 25mQ MAX. INSULATOR RESISTANCE: 5000MΩ min. DIELECTRIC WITHSTANDING VOLTAGE: 1000V AC rms

|   | 628 SERIES D-SUB CONNECTOR                                                     |                                                                                                                                                                                                                | SW REFERENCE NO.: 628 ASSEMBLY |                  |       |
|---|--------------------------------------------------------------------------------|----------------------------------------------------------------------------------------------------------------------------------------------------------------------------------------------------------------|--------------------------------|------------------|-------|
|   |                                                                                |                                                                                                                                                                                                                | DRAWN: C.B                     | DATE: AUG. 01/20 | )18   |
|   |                                                                                |                                                                                                                                                                                                                | CHECKED:                       | DATE:            |       |
|   | EDAG INC<br>TORONTO, ONTARIO<br>CANADA<br>YOUR CONNECTION TO QUALITY & SERVICE | THESE DRAWINGS AND SPECIFICATIONS<br>ARE THE PROPERTY OF EDAC INC.,AND<br>SHALL NOT BE REPRODUCED,OR COPIED<br>OR USED AS THE BASIS FOR THE<br>MANUFACTURE OR SALE OF APPARATUS<br>WITHOUT WRITTEN PERMISSION. | SCALE: 1:1                     | SHEET 1 OF       | 1     |
| Y |                                                                                |                                                                                                                                                                                                                | DRAWING NUMBER: 628-009-       | 221-059          | ISSUE |
|   |                                                                                |                                                                                                                                                                                                                | PART NUMBER: 628-009-          | 221-059          | 1     |