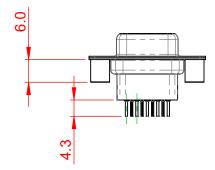

|   | 628 SERIES D-SUB CONNECTOR                                                     |                                                                                                                                                                                                                | SW REFERENCE NO.: 628 ASSEMBLY |                  |       |
|---|--------------------------------------------------------------------------------|----------------------------------------------------------------------------------------------------------------------------------------------------------------------------------------------------------------|--------------------------------|------------------|-------|
|   |                                                                                |                                                                                                                                                                                                                | DRAWN: C.B                     | DATE: AUG. 01/20 | )18   |
|   |                                                                                |                                                                                                                                                                                                                | CHECKED:                       | DATE:            |       |
|   | EDAG INC<br>TORONTO, ONTARIO<br>CANADA<br>YOUR CONNECTION TO QUALITY & SERVICE | THESE DRAWINGS AND SPECIFICATIONS<br>ARE THE PROPERTY OF EDAC INC.,AND<br>SHALL NOT BE REPRODUCED,OR COPIED<br>OR USED AS THE BASIS FOR THE<br>MANUFACTURE OR SALE OF APPARATUS<br>WITHOUT WRITTEN PERMISSION. | SCALE: 1:1                     | SHEET 1 OF       | 1     |
| Y |                                                                                |                                                                                                                                                                                                                | DRAWING NUMBER: 628-009-       | 221-059          | ISSUE |
|   |                                                                                |                                                                                                                                                                                                                | PART NUMBER: 628-009-          | 221-059          | 1     |