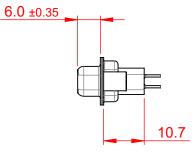

## NOTES:

MATERIAL:

HOUSING: THERMOPLASTIC POLYESTER, UL94V-0 SHELL: STEEL, NICKEL PLATED CONTACT: COPPER ALLOY, GOLD FLASH PLATED OPERATING TEMPERATURE: -55°C to +85°C

CURRENT RATING: 3A PER CONTACT CONTACT RESISTANCE: 25mQ MAX. INSULATOR RESISTANCE: 5000MΩ min. DIELECTRIC WITHSTANDING VOLTAGE: 1000V AC rms

|   | 628 SERIES D-SUB CONNECTOR                                                     |                                                                                                                                                                                                                | SW REFERENCE NO.: 628 ASSEMBLY |                  |       |
|---|--------------------------------------------------------------------------------|----------------------------------------------------------------------------------------------------------------------------------------------------------------------------------------------------------------|--------------------------------|------------------|-------|
|   |                                                                                |                                                                                                                                                                                                                | DRAWN: C.B                     | DATE: AUG. 01/20 | )18   |
|   |                                                                                |                                                                                                                                                                                                                | CHECKED:                       | DATE:            |       |
|   | EDAG INC<br>TORONTO, ONTARIO<br>CANADA<br>YOUR CONNECTION TO QUALITY & SERVICE | THESE DRAWINGS AND SPECIFICATIONS<br>ARE THE PROPERTY OF EDAC INC.,AND<br>SHALL NOT BE REPRODUCED,OR COPIED<br>OR USED AS THE BASIS FOR THE<br>MANUFACTURE OR SALE OF APPARATUS<br>WITHOUT WRITTEN PERMISSION. | SCALE: 1:1                     | SHEET 1 OF       | 1     |
| Y |                                                                                |                                                                                                                                                                                                                | DRAWING NUMBER: 628-009-       | 221-059          | ISSUE |
|   |                                                                                |                                                                                                                                                                                                                | PART NUMBER: 628-009-          | 221-059          | 1     |