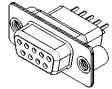

## NOTES:

MATERIAL:

HOUSING: THERMOPLASTIC POLYESTER, UL94V-0 SHELL: STEEL, NICKEL PLATED CONTACT: COPPER ALLOY, GOLD FLASH PLATED OPERATING TEMPERATURE: -55°C to +85°C

CURRENT RATING: 3A PER CONTACT CONTACT RESISTANCE: 25mQ MAX. INSULATOR RESISTANCE: 5000MΩ min. DIELECTRIC WITHSTANDING VOLTAGE: 1000V AC rms

|   | 628 SERIES D-SUB CONNECTOR                                                     |                                                                                                                                                                                                                | SW REFERENCE NO.: 628 ASSEMBLY |                  |       |
|---|--------------------------------------------------------------------------------|----------------------------------------------------------------------------------------------------------------------------------------------------------------------------------------------------------------|--------------------------------|------------------|-------|
|   |                                                                                |                                                                                                                                                                                                                | DRAWN: C.B                     | DATE: AUG. 01/20 | )18   |
|   |                                                                                |                                                                                                                                                                                                                | CHECKED:                       | DATE:            |       |
|   | EDAG INC<br>TORONTO, ONTARIO<br>CANADA<br>YOUR CONNECTION TO QUALITY & SERVICE | THESE DRAWINGS AND SPECIFICATIONS<br>ARE THE PROPERTY OF EDAC INC.,AND<br>SHALL NOT BE REPRODUCED,OR COPIED<br>OR USED AS THE BASIS FOR THE<br>MANUFACTURE OR SALE OF APPARATUS<br>WITHOUT WRITTEN PERMISSION. | SCALE: 1:1                     | SHEET 1 OF       | 1     |
| Y |                                                                                |                                                                                                                                                                                                                | DRAWING NUMBER: 628-009-       | 221-059          | ISSUE |
|   |                                                                                |                                                                                                                                                                                                                | PART NUMBER: 628-009-          | 221-059          | 1     |