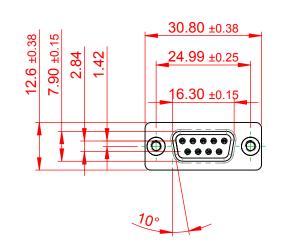

|        | 628 SERIES D-SUB CONNECTOR                                                     |                                                                                                                                                                                                                | SW REFERENCE NO.: 628 ASSEMBLY  |                  |       |
|--------|--------------------------------------------------------------------------------|----------------------------------------------------------------------------------------------------------------------------------------------------------------------------------------------------------------|---------------------------------|------------------|-------|
|        |                                                                                |                                                                                                                                                                                                                | DRAWN: C.B                      | DATE: AUG. 01/20 | 018   |
|        |                                                                                |                                                                                                                                                                                                                | CHECKED:                        | DATE:            |       |
| YOUR C | EDAG INC<br>TORONTO, ONTARIO<br>CANADA<br>YOUR CONNECTION TO QUALITY & SERVICE | THESE DRAWINGS AND SPECIFICATIONS<br>ARE THE PROPERTY OF EDAC INC.,AND<br>SHALL NOT BE REPRODUCED,OR COPIED<br>OR USED AS THE BASIS FOR THE<br>MANUFACTURE OR SALE OF APPARATUS<br>WITHOUT WRITTEN PERMISSION. | SCALE: 1:1                      | SHEET 1 OF       | 1     |
|        |                                                                                |                                                                                                                                                                                                                | DRAWING NUMBER: 628-009-221-552 |                  | ISSUE |
|        |                                                                                |                                                                                                                                                                                                                | PART NUMBER: 628-009            | -221-552         | 1     |