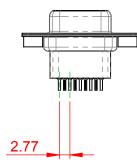

|        | 628 SERIES D-SUB CONNECTOR                                                     |                                                                                                                                                                                                                | SW REFERENCE NO.: 628 ASSEMBLY  |                  |       |
|--------|--------------------------------------------------------------------------------|----------------------------------------------------------------------------------------------------------------------------------------------------------------------------------------------------------------|---------------------------------|------------------|-------|
|        |                                                                                |                                                                                                                                                                                                                | DRAWN: C.B                      | DATE: AUG. 01/20 | 018   |
|        |                                                                                |                                                                                                                                                                                                                | CHECKED:                        | DATE:            |       |
| YOUR C | EDAG INC<br>TORONTO, ONTARIO<br>CANADA<br>YOUR CONNECTION TO QUALITY & SERVICE | THESE DRAWINGS AND SPECIFICATIONS<br>ARE THE PROPERTY OF EDAC INC.,AND<br>SHALL NOT BE REPRODUCED,OR COPIED<br>OR USED AS THE BASIS FOR THE<br>MANUFACTURE OR SALE OF APPARATUS<br>WITHOUT WRITTEN PERMISSION. | SCALE: 1:1                      | SHEET 1 OF       | 1     |
|        |                                                                                |                                                                                                                                                                                                                | DRAWING NUMBER: 628-009-221-552 |                  | ISSUE |
|        |                                                                                |                                                                                                                                                                                                                | PART NUMBER: 628-009            | -221-552         | 1     |