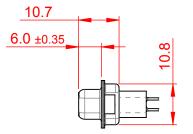

|        | 628 SERIES D-SUB CONNECTOR                                                     |                                                                                                                                                                                                                | SW REFERENCE NO.: 628 ASSEMBLY  |                  |       |
|--------|--------------------------------------------------------------------------------|----------------------------------------------------------------------------------------------------------------------------------------------------------------------------------------------------------------|---------------------------------|------------------|-------|
|        |                                                                                |                                                                                                                                                                                                                | DRAWN: C.B                      | DATE: AUG. 01/20 | 018   |
|        |                                                                                |                                                                                                                                                                                                                | CHECKED:                        | DATE:            |       |
| YOUR C | EDAG INC<br>TORONTO, ONTARIO<br>CANADA<br>YOUR CONNECTION TO QUALITY & SERVICE | THESE DRAWINGS AND SPECIFICATIONS<br>ARE THE PROPERTY OF EDAC INC.,AND<br>SHALL NOT BE REPRODUCED,OR COPIED<br>OR USED AS THE BASIS FOR THE<br>MANUFACTURE OR SALE OF APPARATUS<br>WITHOUT WRITTEN PERMISSION. | SCALE: 1:1                      | SHEET 1 OF       | 1     |
|        |                                                                                |                                                                                                                                                                                                                | DRAWING NUMBER: 628-009-221-552 |                  | ISSUE |
|        |                                                                                |                                                                                                                                                                                                                | PART NUMBER: 628-009            | -221-552         | 1     |