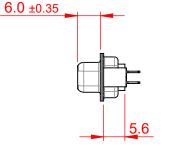

## NOTES:

MATERIAL:

HOUSING: THERMOPLASTIC POLYESTER, UL94V-0 SHELL: STEEL, NICKEL PLATED CONTACT: COPPER ALLOY, GOLD FLASH PLATED OPERATING TEMPERATURE: -55°C to +85°C

CURRENT RATING: 3A PER CONTACT CONTACT RESISTANCE: 25mQ MAX. INSULATOR RESISTANCE: 5000MΩ min. DIELECTRIC WITHSTANDING VOLTAGE: 1000V AC rms