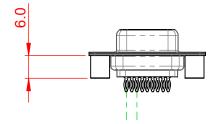

## NOTES:

MATERIAL:

HOUSING: THERMOPLASTIC POLYESTER, UL94V-0 SHELL: STEEL, NICKEL PLATED CONTACT: COPPER ALLOY, GOLD FLASH PLATED OPERATING TEMPERATURE: -55°C to +85°C

CURRENT RATING: 3A PER CONTACT CONTACT RESISTANCE: 25mQ MAX. INSULATOR RESISTANCE: 5000MΩ min. DIELECTRIC WITHSTANDING VOLTAGE: 1000V AC rms

|  |                                      | SW REFERENCE NO.: 628 ASSEMBLY                                         |                          |                    |       |  |
|--|--------------------------------------|------------------------------------------------------------------------|--------------------------|--------------------|-------|--|
|  |                                      |                                                                        | DRAWN: C.B