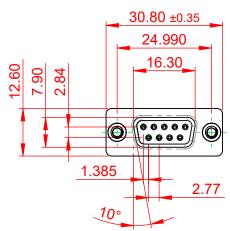

## NOTES:

MATERIAL:

HOUSING: THERMOPLASTIC POLYESTER, UL94V-0 SHELL: STEEL, NICKEL PLATED CONTACT: COPPER ALLOY, GOLD FLASH PLATED OPERATING TEMPERATURE: -55°C to +85°C

CURRENT RATING: 3A PER CONTACT CONTACT RESISTANCE: 25mQ MAX. INSULATOR RESISTANCE: 5000MΩ min. DIELECTRIC WITHSTANDING VOLTAGE: 1000V AC rms