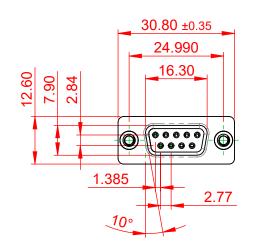

## 6.0 ±0.35 <u>5</u>.6

NOTES:

MATERIAL:

HOUSING: THERMOPLASTIC POLYESTER, UL94V-0 SHELL: STEEL, TIN PLATED CONTACT: COPPER ALLOY, GOLD FLASH PLATED OPERATING TEMPERATURE: -55°C to +85°C

CURRENT RATING: 3A PER CONTACT CONTACT RESISTANCE: 25mQ MAX. INSULATOR RESISTANCE: 5000MΩ min. DIELECTRIC WITHSTANDING VOLTAGE: 1000V AC rms