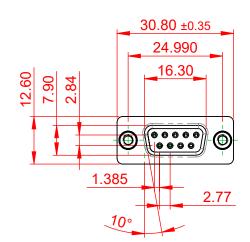

|           | 628 SERIES D-SUB CONNECTOR           |                                                                                                                                                                                                                | SW REFERENCE NO.: 628 ASSEMBLY |                  |       |
|-----------|--------------------------------------|----------------------------------------------------------------------------------------------------------------------------------------------------------------------------------------------------------------|--------------------------------|------------------|-------|
|           |                                      |                                                                                                                                                                                                                | DRAWN: C.B                     | DATE: AUG. 01/20 | 018   |
|           |                                      |                                                                                                                                                                                                                | CHECKED:                       | DATE:            |       |
|           | EDAC INC                             | THESE DRAWINGS AND SPECIFICATIONS<br>ARE THE PROPERTY OF EDAC INC.,AND<br>SHALL NOT BE REPRODUCED,OR COPIED<br>OR USED AS THE BASIS FOR THE<br>MANUFACTURE OR SALE OF APPARATUS<br>WITHOUT WRITTEN PERMISSION. | SCALE: 1:1                     | SHEET 1 OF       | 1     |
| YOUR CONN | TORONTO, ONTARIO<br>CANADA           |                                                                                                                                                                                                                | DRAWING NUMBER: 628-009-       | 226-248          | ISSUE |
|           | YOUR CONNECTION TO QUALITY & SERVICE |                                                                                                                                                                                                                | PART NUMBER: 628-009-          | 226-248          | 1     |