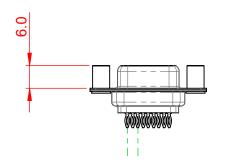

## 6.0 ±0.35

MATERIAL:

HOUSING: THERMOPLASTIC POLYESTER, UL94V-0 SHELL: STEEL, TIN PLATED CONTACT: COPPER ALLOY, GOLD FLASH PLATED OPERATING TEMPERATURE: -55°C to +85°C

CURRENT RATING: 3A PER CONTACT CONTACT RESISTANCE: 25mΩ MAX. INSULATOR RESISTANCE: 5000MΩ min. DIELECTRIC WITHSTANDING VOLTAGE: 1000V AC rms