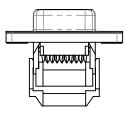

## NOTES:

MATERIAL:

HOUSING: THERMOPLASTIC POLYESTER, UL94V-0 SHELL: STEEL, TIN PLATED CONTACT: COPPER ALLOY, GOLD FLASH PLATED

OPERATING TEMPERATURE: -55°C ~ 85°C

CURRENT RATING: 3A PER CONTACT CONTACT RESISTANCE: 25mΩ MAX. INSULATOR RESISTANCE: 5000MΩ min. DIELECTRIC WITHSTANDING VOLTAGE: 1000V AC rms

|  | 628 SERIES D-SUB CONNECTOR                                                     |                                                                                                                                                                                                                | SW REFERENCE NO.: 628 ASSEMBLY |                  |       |
|--|--------------------------------------------------------------------------------|----------------------------------------------------------------------------------------------------------------------------------------------------------------------------------------------------------------|--------------------------------|------------------|-------|
|  |                                                                                |                                                                                                                                                                                                                | DRAWN: C.B                     | DATE: AUG. 01/20 | 018   |
|  |                                                                                |                                                                                                                                                                                                                | CHECKED:                       | DATE:            |       |
|  | EDAC INC<br>TORONTO, ONTARIO<br>CANADA<br>YOUR CONNECTION TO QUALITY & SERVICE | THESE DRAWINGS AND SPECIFICATIONS<br>ARE THE PROPERTY OF EDAC INC.,AND<br>SHALL NOT BE REPRODUCED,OR COPIED<br>OR USED AS THE BASIS FOR THE<br>MANUFACTURE OR SALE OF APPARATUS<br>WITHOUT WRITTEN PERMISSION. | SCALE: 1:1                     | SHEET 1 OF       | 1     |
|  |                                                                                |                                                                                                                                                                                                                | DRAWING NUMBER: 628-009-       | 227-212          | ISSUE |
|  |                                                                                |                                                                                                                                                                                                                | PART NUMBER: 628-009-          | 227-212          | 1     |