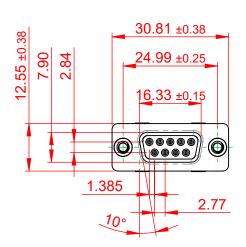

TOLERANCE UNLESS OTHERWISE SPECIFIED DO NOT MAKE MANUAL REVISIONS TO MASTER.

 .X
 ±0.25

 .XX
 ±0.13

 .XXX
 ±0.10

Å

## NOTES:

MATERIAL:

HOUSING: THERMOPLASTIC POLYESTER, UL94V-0 SHELL: STEEL, TIN PLATED CONTACT: COPPER ALLOY, GOLD FLASH PLATED

OPERATING TEMPERATURE: -55°C ~ 85°C

CURRENT RATING: 3A PER CONTACT CONTACT RESISTANCE: 25mΩ MAX. INSULATOR RESISTANCE: 5000MΩ min. DIELECTRIC WITHSTANDING VOLTAGE: 1000V AC rms