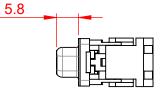

TOLERANCE UNLESS OTHERWISE SPECIFIED DO NOT MAKE MANUAL REVISIONS TO MASTER.

 .X
 ±0.25

 .XX
 ±0.13

 .XXX
 ±0.10

Å

## NOTES:

MATERIAL:

HOUSING: THERMOPLASTIC POLYESTER, UL94V-0 SHELL: STEEL, TIN PLATED CONTACT: COPPER ALLOY, GOLD FLASH PLATED

OPERATING TEMPERATURE: -55°C ~ 85°C

CURRENT RATING: 3A PER CONTACT CONTACT RESISTANCE: 25mΩ MAX. INSULATOR RESISTANCE: 5000MΩ min. DIELECTRIC WITHSTANDING VOLTAGE: 1000V AC rms