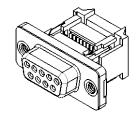

## NOTES:

MATERIAL:

HOUSING: THERMOPLASTIC POLYESTER, UL94V-0 SHELL: STEEL, TIN PLATED CONTACT: COPPER ALLOY, GOLD FLASH PLATED

OPERATING TEMPERATURE: -55°C ~ 85°C

CURRENT RATING: 3A PER CONTACT CONTACT RESISTANCE: 25mΩ MAX. INSULATOR RESISTANCE: 5000MΩ min. DIELECTRIC WITHSTANDING VOLTAGE: 1000V AC rms