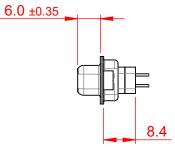

THIS IS A C.A.D. GENERATED DRAWING DO NOT MAKE MANUAL REVISIONS TO MASTER.

ISSUE NUMBER

NOTES:

MATERIAL:

HOUSING: THERMOPLASTIC POLYESTER, UL94V-0 SHELL: STEEL, NICKEL PLATED CONTACT: COPPER ALLOY, GOLD FLASH PLATED OPERATING TEMPERATURE: -55°C to +85°C

CURRENT RATING: 3A PER CONTACT CONTACT RESISTANCE: 25mΩ MAX. INSULATOR RESISTANCE: 5000MΩ min. DIELECTRIC WITHSTANDING VOLTAGE: 1000V AC rms

|  | 628 SERIES D-SUB CONNECTOR           |                                                                                                                                                                                                                | SW REFERENCE NO.: 628 ASSEMBLY |                  |       |
|--|--------------------------------------|----------------------------------------------------------------------------------------------------------------------------------------------------------------------------------------------------------------|--------------------------------|------------------|-------|
|  |                                      |                                                                                                                                                                                                                | DRAWN: C.B                     | DATE: AUG. 01/20 | 018   |
|  |                                      |                                                                                                                                                                                                                | CHECKED:                       | DATE:            |       |
|  | EDAC INC                             | THESE DRAWINGS AND SPECIFICATIONS<br>ARE THE PROPERTY OF EDAC INC.,AND<br>SHALL NOT BE REPRODUCED,OR COPIED<br>OR USED AS THE BASIS FOR THE<br>MANUFACTURE OR SALE OF APPARATUS<br>WITHOUT WRITTEN PERMISSION. | SCALE: 1:1                     | SHEET 1 OF       | 1     |
|  | YOUR CONNECTION TO QUALITY & SERVICE |                                                                                                                                                                                                                | DRAWING NUMBER: 628-009-       | 228-042          | ISSUE |
|  |                                      |                                                                                                                                                                                                                | PART NUMBER: 628-009-          | 228-042          | 1     |