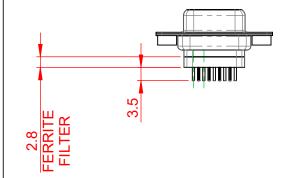

CURRENT RATING: 3A PER CONTACT CONTACT RESISTANCE: 25mΩ MAX. INSULATOR RESISTANCE: 5000MΩ min. DIELECTRIC WITHSTANDING VOLTAGE: 1000V AC rms

|  | 628 SERIES D-SUB CONNECTOR           |                                                                                                                                                                                                                | SW REFERENCE NO.: 628 ASSEMBLY |                  |       |
|--|--------------------------------------|----------------------------------------------------------------------------------------------------------------------------------------------------------------------------------------------------------------|--------------------------------|------------------|-------|
|  |                                      |                                                                                                                                                                                                                | DRAWN: C.B                     | DATE: AUG. 01/20 | 018   |
|  |                                      |                                                                                                                                                                                                                | CHECKED:                       | DATE:            |       |
|  | EDAC INC                             | THESE DRAWINGS AND SPECIFICATIONS<br>ARE THE PROPERTY OF EDAC INC.,AND<br>SHALL NOT BE REPRODUCED,OR COPIED<br>OR USED AS THE BASIS FOR THE<br>MANUFACTURE OR SALE OF APPARATUS<br>WITHOUT WRITTEN PERMISSION. | SCALE: 1:1                     | SHEET 1 OF       | 1     |
|  | YOUR CONNECTION TO QUALITY & SERVICE |                                                                                                                                                                                                                | DRAWING NUMBER: 628-009-       | 228-042          | ISSUE |
|  |                                      |                                                                                                                                                                                                                | PART NUMBER: 628-009-          | 228-042          | 1     |