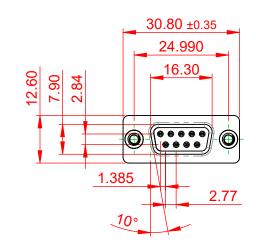

THIS IS A C.A.D. GENERATED DRAWING DO NOT MAKE MANUAL REVISIONS TO MASTER.

ISSUE NUMBER

NOTES:

MATERIAL:

HOUSING: THERMOPLASTIC POLYESTER, UL94V-0 SHELL: STEEL, NICKEL PLATED CONTACT: COPPER ALLOY, GOLD FLASH PLATED OPERATING TEMPERATURE: -55°C to +85°C

CURRENT RATING: 3A PER CONTACT CONTACT RESISTANCE: 25mΩ MAX. INSULATOR RESISTANCE: 5000MΩ min. DIELECTRIC WITHSTANDING VOLTAGE: 1000V AC rms

|  | 628 SERIES D-SUB CONNECTOR           |                                                                                                                                                                                                                | SW REFERENCE NO.: 628 ASSEMBLY |                  |       |
|--|--------------------------------------|----------------------------------------------------------------------------------------------------------------------------------------------------------------------------------------------------------------|--------------------------------|------------------|-------|
|  |                                      |                                                                                                                                                                                                                | DRAWN: C.B                     | DATE: AUG. 01/20 | 018   |
|  |                                      |                                                                                                                                                                                                                | CHECKED:                       | DATE:            |       |
|  | EDAC INC                             | THESE DRAWINGS AND SPECIFICATIONS<br>ARE THE PROPERTY OF EDAC INC.,AND<br>SHALL NOT BE REPRODUCED,OR COPIED<br>OR USED AS THE BASIS FOR THE<br>MANUFACTURE OR SALE OF APPARATUS<br>WITHOUT WRITTEN PERMISSION. | SCALE: 1:1                     | SHEET 1 OF       | 1     |
|  | YOUR CONNECTION TO QUALITY & SERVICE |                                                                                                                                                                                                                | DRAWING NUMBER: 628-009-       | 228-042          | ISSUE |
|  |                                      |                                                                                                                                                                                                                | PART NUMBER: 628-009-          | 228-042          | 1     |