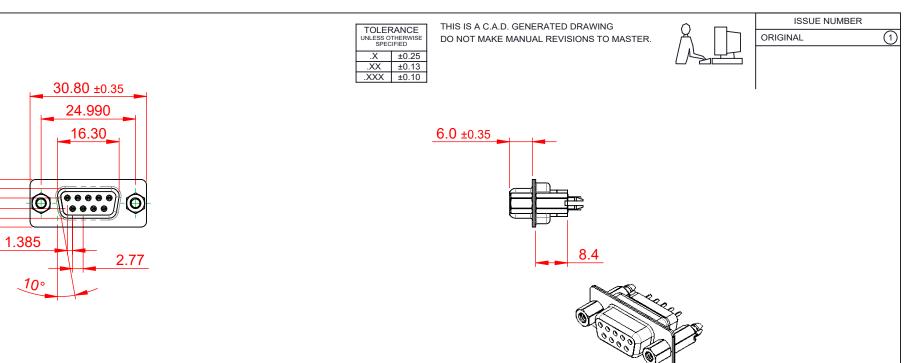

## NOTES:

MATERIAL:

HOUSING: THERMOPLASTIC POLYESTER, UL94V-0 SHELL: STEEL, NICKEL PLATED CONTACT: COPPER ALLOY, GOLD FLASH PLATED OPERATING TEMPERATURE: -55°C to +105°C

CURRENT RATING: 3A PER CONTACT CONTACT RESISTANCE: 25mΩ MAX. INSULATOR RESISTANCE: 5000MΩ min. DIELECTRIC WITHSTANDING VOLTAGE: 1000V AC rms

| 628 SERIES D-SUB CONNECTOR           |                                                                                                                                                                                                                | SW REFERENCE NO.: 628 ASSEMBLY |                  |       |
|--------------------------------------|----------------------------------------------------------------------------------------------------------------------------------------------------------------------------------------------------------------|--------------------------------|------------------|-------|
|                                      |                                                                                                                                                                                                                | DRAWN: C.B                     | DATE: AUG. 01/20 | 018   |
|                                      |                                                                                                                                                                                                                |                                | DATE:            |       |
| EDAC INC                             | THESE DRAWINGS AND SPECIFICATIONS<br>ARE THE PROPERTY OF EDAC INC.,AND<br>SHALL NOT BE REPRODUCED,OR COPIED<br>OR USED AS THE BASIS FOR THE<br>MANUFACTURE OR SALE OF APPARATUS<br>WITHOUT WRITTEN PERMISSION. | SCALE: 1:1                     | SHEET 1 OF       | 1     |
|                                      |                                                                                                                                                                                                                | DRAWING NUMBER: 628-009-2      | 228-067          | ISSUE |
| YOUR CONNECTION TO QUALITY & SERVICE |                                                                                                                                                                                                                | PART NUMBER: 628-009-2         | 228-067          | 1     |