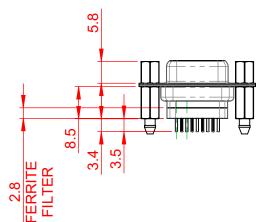

## NOTES:

MATERIAL:

HOUSING: THERMOPLASTIC POLYESTER, UL94V-0 SHELL: STEEL, NICKEL PLATED CONTACT: COPPER ALLOY, GOLD FLASH PLATED OPERATING TEMPERATURE: -55°C to +105°C

CURRENT RATING: 3A PER CONTACT CONTACT RESISTANCE: 25mΩ MAX. INSULATOR RESISTANCE: 5000MΩ min. DIELECTRIC WITHSTANDING VOLTAGE: 1000V AC rms

| 628 SERIES D-SUB CONNECTOR           |                                                                                                                                                                                                                | SW REFERENCE NO.: 628 ASSEMBLY |                  |       |
|--------------------------------------|----------------------------------------------------------------------------------------------------------------------------------------------------------------------------------------------------------------|--------------------------------|------------------|-------|
|                                      |                                                                                                                                                                                                                | DRAWN: C.B                     | DATE: AUG. 01/20 | 018   |
|                                      |                                                                                                                                                                                                                |                                | DATE:            |       |
| EDAC INC                             | THESE DRAWINGS AND SPECIFICATIONS<br>ARE THE PROPERTY OF EDAC INC.,AND<br>SHALL NOT BE REPRODUCED,OR COPIED<br>OR USED AS THE BASIS FOR THE<br>MANUFACTURE OR SALE OF APPARATUS<br>WITHOUT WRITTEN PERMISSION. | SCALE: 1:1                     | SHEET 1 OF       | 1     |
|                                      |                                                                                                                                                                                                                | DRAWING NUMBER: 628-009-2      | 228-067          | ISSUE |
| YOUR CONNECTION TO QUALITY & SERVICE |                                                                                                                                                                                                                | PART NUMBER: 628-009-2         | 228-067          | 1     |