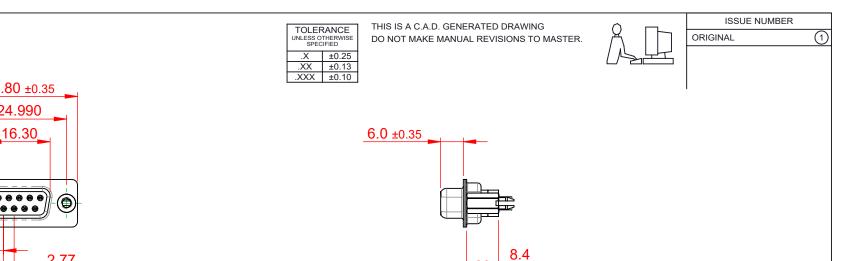

NOTES:

MATERIAL:

HOUSING: THERMOPLASTIC POLYESTER, UL94V-0 SHELL: STEEL, TIN PLATED CONTACT: COPPER ALLOY, GOLD FLASH PLATED OPERATING TEMPERATURE: -55°C to +85°C

CURRENT RATING: 3A PER CONTACT CONTACT RESISTANCE: 25mQ MAX. INSULATOR RESISTANCE: 5000MΩ min. DIELECTRIC WITHSTANDING VOLTAGE: 1000V AC rms

|  | 628 SERIES D-SUB CONNECTOR           |                                                                                                                                                                                                                | SW REFERENCE NO.: 628 ASSEMBLY |                  |       |
|--|--------------------------------------|----------------------------------------------------------------------------------------------------------------------------------------------------------------------------------------------------------------|--------------------------------|------------------|-------|
|  |                                      |                                                                                                                                                                                                                | DRAWN: C.B                     | DATE: AUG. 01/20 | )18   |
|  |                                      |                                                                                                                                                                                                                | CHECKED:                       | DATE:            |       |
|  | EDAC INC                             | THESE DRAWINGS AND SPECIFICATIONS<br>ARE THE PROPERTY OF EDAC INC.,AND<br>SHALL NOT BE REPRODUCED,OR COPIED<br>OR USED AS THE BASIS FOR THE<br>MANUFACTURE OR SALE OF APPARATUS<br>WITHOUT WRITTEN PERMISSION. | SCALE: 1:1                     | SHEET 1 OF       | 1     |
|  | TORONTO, ONTARIO<br>CANADA           |                                                                                                                                                                                                                | DRAWING NUMBER: 628-009-2      | 228-246          | ISSUE |
|  | YOUR CONNECTION TO QUALITY & SERVICE |                                                                                                                                                                                                                | PART NUMBER: 628-009-2         | 228-246          | 1     |