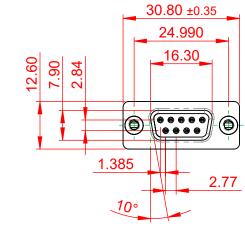

NOTES:

MATERIAL:

HOUSING: THERMOPLASTIC POLYESTER, UL94V-0 SHELL: STEEL, TIN PLATED CONTACT: COPPER ALLOY, GOLD FLASH PLATED OPERATING TEMPERATURE: -55°C to +85°C

CURRENT RATING: 3A PER CONTACT CONTACT RESISTANCE: 25mQ MAX. INSULATOR RESISTANCE: 5000MΩ min. DIELECTRIC WITHSTANDING VOLTAGE: 1000V AC rms

|  | 628 SERIES D-SUB CONNECTOR           |                                                                                                                                                                                                                | SW REFERENCE NO.: 628 ASSEMBLY |                  |       |
|--|--------------------------------------|----------------------------------------------------------------------------------------------------------------------------------------------------------------------------------------------------------------|--------------------------------|------------------|-------|
|  |                                      |                                                                                                                                                                                                                | DRAWN: C.B                     | DATE: AUG. 01/20 | )18   |
|  |                                      |                                                                                                                                                                                                                | CHECKED:                       | DATE:            |       |
|  | EDAC INC                             | THESE DRAWINGS AND SPECIFICATIONS<br>ARE THE PROPERTY OF EDAC INC.,AND<br>SHALL NOT BE REPRODUCED,OR COPIED<br>OR USED AS THE BASIS FOR THE<br>MANUFACTURE OR SALE OF APPARATUS<br>WITHOUT WRITTEN PERMISSION. | SCALE: 1:1                     | SHEET 1 OF       | 1     |
|  | TORONTO, ONTARIO<br>CANADA           |                                                                                                                                                                                                                | DRAWING NUMBER: 628-009-2      | 228-246          | ISSUE |
|  | YOUR CONNECTION TO QUALITY & SERVICE |                                                                                                                                                                                                                | PART NUMBER: 628-009-2         | 228-246          | 1     |