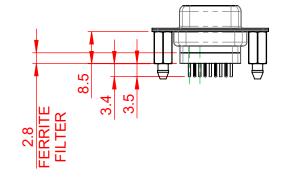

NOTES:

MATERIAL:

HOUSING: THERMOPLASTIC POLYESTER, UL94V-0 SHELL: STEEL, TIN PLATED CONTACT: COPPER ALLOY, GOLD FLASH PLATED OPERATING TEMPERATURE: -55°C to +85°C

CURRENT RATING: 3A PER CONTACT CONTACT RESISTANCE: 25mQ MAX. INSULATOR RESISTANCE: 5000MΩ min. DIELECTRIC WITHSTANDING VOLTAGE: 1000V AC rms

|  | 628 SERIES D-SUB CONNECTOR           |                                                                                                                                                                                                                | SW REFERENCE NO.: 628 ASSEMBLY |                  |       |
|--|--------------------------------------|----------------------------------------------------------------------------------------------------------------------------------------------------------------------------------------------------------------|--------------------------------|------------------|-------|
|  |                                      |                                                                                                                                                                                                                | DRAWN: C.B                     | DATE: AUG. 01/20 | )18   |
|  |                                      |                                                                                                                                                                                                                | CHECKED:                       | DATE:            |       |
|  | EDAC INC                             | THESE DRAWINGS AND SPECIFICATIONS<br>ARE THE PROPERTY OF EDAC INC.,AND<br>SHALL NOT BE REPRODUCED,OR COPIED<br>OR USED AS THE BASIS FOR THE<br>MANUFACTURE OR SALE OF APPARATUS<br>WITHOUT WRITTEN PERMISSION. | SCALE: 1:1                     | SHEET 1 OF       | 1     |
|  | TORONTO, ONTARIO<br>CANADA           |                                                                                                                                                                                                                | DRAWING NUMBER: 628-009-2      | 228-246          | ISSUE |
|  | YOUR CONNECTION TO QUALITY & SERVICE |                                                                                                                                                                                                                | PART NUMBER: 628-009-2         | 228-246          | 1     |