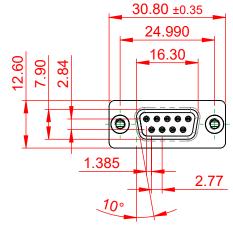

## NOTES:

MATERIAL:

HOUSING: THERMOPLASTIC POLYESTER, UL94V-0 SHELL: STEEL, NICKEL PLATED CONTACT: COPPER ALLOY, GOLD FLASH PLATED OPERATING TEMPERATURE: -55°C to +105°C

CURRENT RATING: 3A PER CONTACT CONTACT RESISTANCE: 25mΩ MAX. INSULATOR RESISTANCE: 5000MΩ min. DIELECTRIC WITHSTANDING VOLTAGE: 1000V AC rms

10.7

| 628 SERIES D-SUB CONNECTOR             |                                                                                                                                                                                                                | SW REFERENCE NO.: 628 ASSEMBLY |                  |       |
|----------------------------------------|----------------------------------------------------------------------------------------------------------------------------------------------------------------------------------------------------------------|--------------------------------|------------------|-------|
|                                        |                                                                                                                                                                                                                | DRAWN: C.B                     | DATE: AUG. 01/20 | 018   |
|                                        |                                                                                                                                                                                                                | CHECKED:                       | DATE:            |       |
| EDAC INC<br>TORONTO, ONTARIO<br>CANADA | THESE DRAWINGS AND SPECIFICATIONS<br>ARE THE PROPERTY OF EDAC INC.,AND<br>SHALL NOT BE REPRODUCED,OR COPIED<br>OR USED AS THE BASIS FOR THE<br>MANUFACTURE OR SALE OF APPARATUS<br>WITHOUT WRITTEN PERMISSION. | SCALE: 1:1                     | SHEET 1 OF       | 1     |
|                                        |                                                                                                                                                                                                                | DRAWING NUMBER: 628-009-2      | 241-076          | ISSUE |
| YOUR CONNECTION TO QUALITY & SERVICE   |                                                                                                                                                                                                                | PART NUMBER: 628-009-2         | 241-076          | 1     |