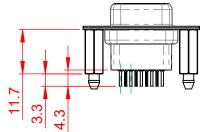

## NOTES:

MATERIAL:

HOUSING: THERMOPLASTIC POLYESTER, UL94V-0 SHELL: STEEL, NICKEL PLATED CONTACT: COPPER ALLOY, GOLD FLASH PLATED OPERATING TEMPERATURE: -55°C to +105°C

CURRENT RATING: 3A PER CONTACT CONTACT RESISTANCE: 25mΩ MAX. INSULATOR RESISTANCE: 5000MΩ min. DIELECTRIC WITHSTANDING VOLTAGE: 1000V AC rms

10.7

| 628 SERIES D-SUB CONNECTOR             |                                                                                                                                                                                                                | SW REFERENCE NO.: 628 ASSEMBLY |                  |       |
|----------------------------------------|----------------------------------------------------------------------------------------------------------------------------------------------------------------------------------------------------------------|--------------------------------|------------------|-------|
|                                        |                                                                                                                                                                                                                | DRAWN: C.B                     | DATE: AUG. 01/20 | 018   |
|                                        |                                                                                                                                                                                                                | CHECKED:                       | DATE:            |       |
| EDAC INC<br>TORONTO, ONTARIO<br>CANADA | THESE DRAWINGS AND SPECIFICATIONS<br>ARE THE PROPERTY OF EDAC INC.,AND<br>SHALL NOT BE REPRODUCED,OR COPIED<br>OR USED AS THE BASIS FOR THE<br>MANUFACTURE OR SALE OF APPARATUS<br>WITHOUT WRITTEN PERMISSION. | SCALE: 1:1                     | SHEET 1 OF       | 1     |
|                                        |                                                                                                                                                                                                                | DRAWING NUMBER: 628-009-2      | 241-076          | ISSUE |
| YOUR CONNECTION TO QUALITY & SERVICE   |                                                                                                                                                                                                                | PART NUMBER: 628-009-2         | 241-076          | 1     |