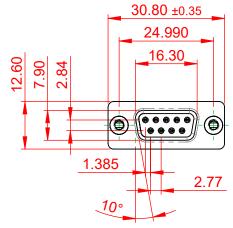

10.7

| 628 SERIES D-SUB CONNECTOR             |                                                                                                                                                                                                                | SW REFERENCE NO.: 628 ASSEMBLY |                 |       |
|----------------------------------------|----------------------------------------------------------------------------------------------------------------------------------------------------------------------------------------------------------------|--------------------------------|-----------------|-------|
|                                        |                                                                                                                                                                                                                | DRAWN: C.B                     | DATE: AUG. 01/2 | 018   |
|                                        |                                                                                                                                                                                                                |                                | DATE:           |       |
| EDAC INC<br>TORONTO, ONTARIO<br>CANADA | THESE DRAWINGS AND SPECIFICATIONS<br>ARE THE PROPERTY OF EDAC INC.,AND<br>SHALL NOT BE REPRODUCED,OR COPIED<br>OR USED AS THE BASIS FOR THE<br>MANUFACTURE OR SALE OF APPARATUS<br>WITHOUT WRITTEN PERMISSION. | SCALE: 1:1                     | SHEET 1 OF      | 1     |
|                                        |                                                                                                                                                                                                                | DRAWING NUMBER: 628-00         | 9-241-276       | ISSUE |
| YOUR CONNECTION TO QUALITY & SERVICE   |                                                                                                                                                                                                                | PART NUMBER: 628-00            | 9-241-276       | 1     |