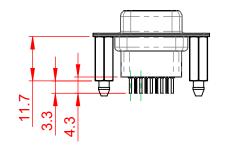

10.7

| 628 SERIES D-SUB CONNECTOR             |                                                                                                                                                                                                                | SW REFERENCE NO.: 628 ASSEMBLY |                 |       |
|----------------------------------------|----------------------------------------------------------------------------------------------------------------------------------------------------------------------------------------------------------------|--------------------------------|-----------------|-------|
|                                        |                                                                                                                                                                                                                | DRAWN: C.B                     | DATE: AUG. 01/2 | 018   |
|                                        |                                                                                                                                                                                                                |                                | DATE:           |       |
| EDAC INC<br>TORONTO, ONTARIO<br>CANADA | THESE DRAWINGS AND SPECIFICATIONS<br>ARE THE PROPERTY OF EDAC INC.,AND<br>SHALL NOT BE REPRODUCED,OR COPIED<br>OR USED AS THE BASIS FOR THE<br>MANUFACTURE OR SALE OF APPARATUS<br>WITHOUT WRITTEN PERMISSION. | SCALE: 1:1                     | SHEET 1 OF      | 1     |
|                                        |                                                                                                                                                                                                                | DRAWING NUMBER: 628-00         | 9-241-276       | ISSUE |
| YOUR CONNECTION TO QUALITY & SERVICE   |                                                                                                                                                                                                                | PART NUMBER: 628-00            | 9-241-276       | 1     |