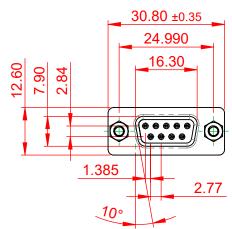

10.7

|                                      | 628 SERIES D-SUB CONNECTOR                                                                                                                                                                                     |                          | SW REFERENCE NO.: 628 ASSEMBLY |       |  |
|--------------------------------------|----------------------------------------------------------------------------------------------------------------------------------------------------------------------------------------------------------------|--------------------------|--------------------------------|-------|--|
| 628 SERIES D-SUB C                   |                                                                                                                                                                                                                |                          | DATE: AUG. 01/20               | 018   |  |
|                                      |                                                                                                                                                                                                                |                          | DATE:                          |       |  |
| EDAC INC                             | THESE DRAWINGS AND SPECIFICATIONS<br>ARE THE PROPERTY OF EDAC INC.,AND<br>SHALL NOT BE REPRODUCED,OR COPIED<br>OR USED AS THE BASIS FOR THE<br>MANUFACTURE OR SALE OF APPARATUS<br>WITHOUT WRITTEN PERMISSION. | SCALE: 1:1               | SHEET 1 OF                     | 1     |  |
| TORONTO, ONTARIO<br>CANADA           |                                                                                                                                                                                                                | DRAWING NUMBER: 628-009- | 251-277                        | ISSUE |  |
| YOUR CONNECTION TO QUALITY & SERVICE |                                                                                                                                                                                                                | PART NUMBER: 628-009-    | 251-277                        | 1     |  |