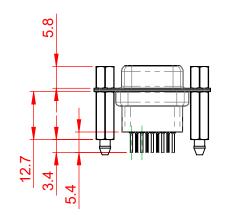

10.7

|                                      | 628 SERIES D-SUB CONNECTOR                                                                                                                                                                                     |                          | SW REFERENCE NO.: 628 ASSEMBLY |       |  |
|--------------------------------------|----------------------------------------------------------------------------------------------------------------------------------------------------------------------------------------------------------------|--------------------------|--------------------------------|-------|--|
| 628 SERIES D-SUB C                   |                                                                                                                                                                                                                |                          | DATE: AUG. 01/20               | 018   |  |
|                                      |                                                                                                                                                                                                                |                          | DATE:                          |       |  |
| EDAC INC                             | THESE DRAWINGS AND SPECIFICATIONS<br>ARE THE PROPERTY OF EDAC INC.,AND<br>SHALL NOT BE REPRODUCED,OR COPIED<br>OR USED AS THE BASIS FOR THE<br>MANUFACTURE OR SALE OF APPARATUS<br>WITHOUT WRITTEN PERMISSION. | SCALE: 1:1               | SHEET 1 OF                     | 1     |  |
| TORONTO, ONTARIO<br>CANADA           |                                                                                                                                                                                                                | DRAWING NUMBER: 628-009- | 251-277                        | ISSUE |  |
| YOUR CONNECTION TO QUALITY & SERVICE |                                                                                                                                                                                                                | PART NUMBER: 628-009-    | 251-277                        | 1     |  |