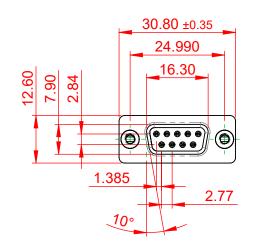

## NOTES:

MATERIAL:

HOUSING: THERMOPLASTIC POLYESTER, UL94V-0 SHELL: STEEL, NICKEL PLATED CONTACT: COPPER ALLOY, GOLD FLASH PLATED OPERATING TEMPERATURE: -55°C to +105°C

CURRENT RATING: 3A PER CONTACT CONTACT RESISTANCE: 25mΩ MAX. INSULATOR RESISTANCE: 5000MΩ min. DIELECTRIC WITHSTANDING VOLTAGE: 1000V AC rms