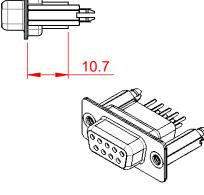

## NOTES:

MATERIAL:

HOUSING: THERMOPLASTIC POLYESTER, UL94V-0 SHELL: STEEL, NICKEL PLATED CONTACT: COPPER ALLOY, GOLD FLASH PLATED OPERATING TEMPERATURE: -55°C to +105°C

CURRENT RATING: 3A PER CONTACT CONTACT RESISTANCE: 25mΩ MAX. INSULATOR RESISTANCE: 5000MΩ min. DIELECTRIC WITHSTANDING VOLTAGE: 1000V AC rms