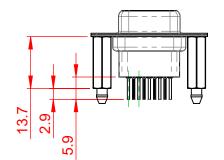

## NOTES:

MATERIAL:

HOUSING: THERMOPLASTIC POLYESTER, UL94V-0 SHELL: STEEL, NICKEL PLATED CONTACT: COPPER ALLOY, GOLD FLASH PLATED OPERATING TEMPERATURE: -55°C to +105°C

CURRENT RATING: 3A PER CONTACT CONTACT RESISTANCE: 25mΩ MAX. INSULATOR RESISTANCE: 5000MΩ min. DIELECTRIC WITHSTANDING VOLTAGE: 1000V AC rms