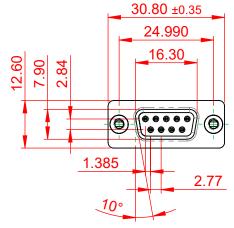

## NOTES:

MATERIAL:

HOUSING: THERMOPLASTIC POLYESTER, UL94V-0 SHELL: STEEL, NICKEL PLATED CONTACT: COPPER ALLOY, GOLD FLASH PLATED OPERATING TEMPERATURE: -55°C to +85°C

CURRENT RATING: 3A PER CONTACT CONTACT RESISTANCE: 25mΩ MAX. INSULATOR RESISTANCE: 5000MΩ min. DIELECTRIC WITHSTANDING VOLTAGE: 1000V AC rms

10.7

| 628 SERIES D-SUB CONNECTOR             |                                                                                                                                                                                                                | SW REFERENCE NO.: 628 ASSEMBLY |                 |       |
|----------------------------------------|---------------------------------------------------------------------------------------------------------------------------