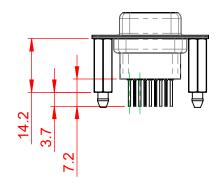

## NOTES:

MATERIAL:

HOUSING: THERMOPLASTIC POLYESTER, UL94V-0 SHELL: STEEL, NICKEL PLATED CONTACT: COPPER ALLOY, GOLD FLASH PLATED OPERATING TEMPERATURE: -55°C to +85°C

CURRENT RATING: 3A PER CONTACT CONTACT RESISTANCE: 25mΩ MAX. INSULATOR RESISTANCE: 5000MΩ min. DIELECTRIC WITHSTANDING VOLTAGE: 1000V AC rms

10.7

| 628 SERIES D-SUB CONNECTOR             |                                                                                                                                                                                                                | SW REFERENCE NO.: 628 ASSEMBLY |                 |       |
|----------------------------------------|-----------------------------------------------------------------------------------------------------------------------------