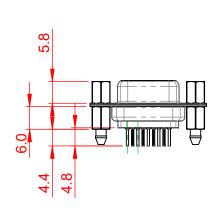

## 6.0 ±0.35

(1)

NOTES:

MATERIAL:

HOUSING: THERMOPLASTIC POLYESTER, UL94V-0 SHELL: STEEL, NICKEL PLATED CONTACT: COPPER ALLOY, 15µ GOLD PLATED OPERATING TEMPERATURE: -55°C to +85°C

CURRENT RATING: 3A PER CONTACT CONTACT RESISTANCE: 25mΩ MAX. INSULATOR RESISTANCE: 5000MΩ min. DIELECTRIC WITHSTANDING VOLTAGE: 1000V AC rms