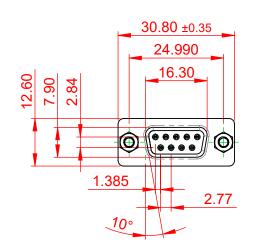

## 6.0 ±0.35

(1)

NOTES:

MATERIAL:

HOUSING: THERMOPLASTIC POLYESTER, UL94V-0 SHELL: STEEL, NICKEL PLATED CONTACT: COPPER ALLOY, 15µ GOLD PLATED OPERATING TEMPERATURE: -55°C to +85°C

CURRENT RATING: 3A PER CONTACT CONTACT RESISTANCE: 25mΩ MAX. INSULATOR RESISTANCE: 5000MΩ min. DIELECTRIC WITHSTANDING VOLTAGE: 1000V AC rms