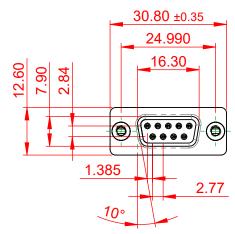

10.7

|                                        |                                                                                                                                                                                                                |                          | SW REFERENCE NO.: 628 ASSEMBLY |       |  |
|----------------------------------------|----------------------------------------------------------------------------------------------------------------------------------------------------------------------------------------------------------------|--------------------------|--------------------------------|-------|--|
| 628 SERIES D-SUB CONNECTOR             |                                                                                                                                                                                                                | DRAWN: C.B               | DATE: AUG. 01/2018             |       |  |
|                                        |                                                                                                                                                                                                                |                          | DATE:                          |       |  |
| EDAC INC<br>TORONTO, ONTARIO<br>CANADA | THESE DRAWINGS AND SPECIFICATIONS<br>ARE THE PROPERTY OF EDAC INC.,AND<br>SHALL NOT BE REPRODUCED,OR COPIED<br>OR USED AS THE BASIS FOR THE<br>MANUFACTURE OR SALE OF APPARATUS<br>WITHOUT WRITTEN PERMISSION. | SCALE: 1:1               | SHEET 1 OF                     | 1     |  |
|                                        |                                                                                                                                                                                                                | DRAWING NUMBER: 628-009- | 371-076                        | ISSUE |  |
| YOUR CONNECTION TO QUALITY & SERVICE   |                                                                                                                                                                                                                | PART NUMBER: 628-009-    | 371-076                        | 1     |  |