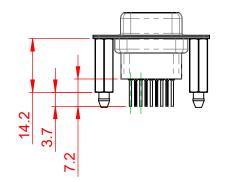

10.7

|                                        |                                                                                                                                                                                                                |                          | SW REFERENCE NO.: 628 ASSEMBLY |       |  |
|----------------------------------------|----------------------------------------------------------------------------------------------------------------------------------------------------------------------------------------------------------------|--------------------------|--------------------------------|-------|--|
| 628 SERIES D-SUB CONNECTOR             |                                                                                                                                                                                                                | DRAWN: C.B               | DATE: AUG. 01/2018             |       |  |
|                                        |                                                                                                                                                                                                                |                          | DATE:                          |       |  |
| EDAC INC<br>TORONTO, ONTARIO<br>CANADA | THESE DRAWINGS AND SPECIFICATIONS<br>ARE THE PROPERTY OF EDAC INC.,AND<br>SHALL NOT BE REPRODUCED,OR COPIED<br>OR USED AS THE BASIS FOR THE<br>MANUFACTURE OR SALE OF APPARATUS<br>WITHOUT WRITTEN PERMISSION. | SCALE: 1:1               | SHEET 1 OF                     | 1     |  |
|                                        |                                                                                                                                                                                                                | DRAWING NUMBER: 628-009- | 371-076                        | ISSUE |  |
| YOUR CONNECTION TO QUALITY & SERVICE   |                                                                                                                                                                                                                | PART NUMBER: 628-009-    | 371-076                        | 1     |  |