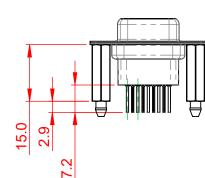

## NOTES:

MATERIAL:

HOUSING: THERMOPLASTIC POLYESTER, UL94V-0 SHELL: STEEL, NICKEL PLATED CONTACT: COPPER ALLOY, 15µ GOLD PLATED OPERATING TEMPERATURE: -55°C to +85°C

(1)

CURRENT RATING: 3A PER CONTACT CONTACT RESISTANCE: 25mQ MAX. INSULATOR RESISTANCE: 5000MΩ min. DIELECTRIC WITHSTANDING VOLTAGE: 1000V AC rms