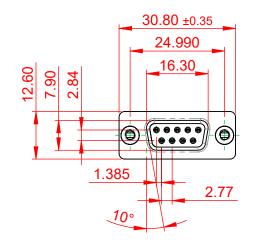

## NOTES:

MATERIAL:

HOUSING: THERMOPLASTIC POLYESTER, UL94V-0 SHELL: STEEL, NICKEL PLATED CONTACT: COPPER ALLOY, 15µ GOLD PLATED OPERATING TEMPERATURE: -55°C to +85°C

(1)

CURRENT RATING: 3A PER CONTACT CONTACT RESISTANCE: 25mQ MAX. INSULATOR RESISTANCE: 5000MΩ min. DIELECTRIC WITHSTANDING VOLTAGE: 1000V AC rms