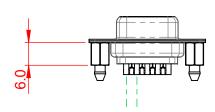

## 6.0 ±0.35

(1)

NOTES:

MATERIAL:

HOUSING: THERMOPLASTIC POLYESTER, UL94V-0 SHELL: STEEL, NICKEL PLATED CONTACT: COPPER ALLOY, 30µ GOLD PLATED OPERATING TEMPERATURE: -55°C to +105°C

CURRENT RATING: 3A PER CONTACT CONTACT RESISTANCE: 25mΩ MAX. INSULATOR RESISTANCE: 5000MΩ min. DIELECTRIC WITHSTANDING VOLTAGE: 1000V AC rms