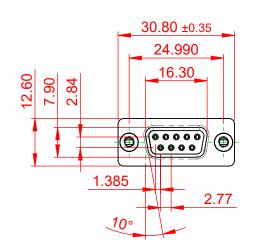

## 6.0 ±0.35

(1)

NOTES:

MATERIAL:

HOUSING: THERMOPLASTIC POLYESTER, UL94V-0 SHELL: STEEL, NICKEL PLATED CONTACT: COPPER ALLOY, 30µ GOLD PLATED OPERATING TEMPERATURE: -55°C to +105°C

CURRENT RATING: 3A PER CONTACT CONTACT RESISTANCE: 25mΩ MAX. INSULATOR RESISTANCE: 5000MΩ min. DIELECTRIC WITHSTANDING VOLTAGE: 1000V AC rms